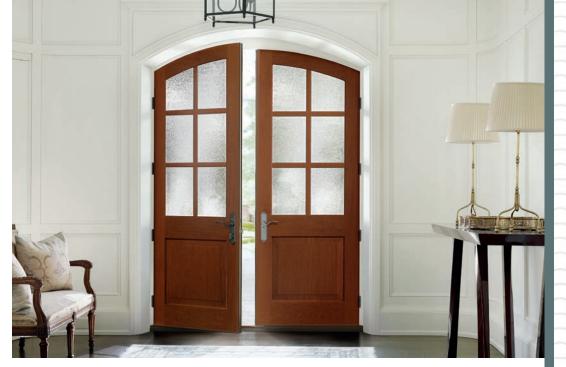

# MODERN VIEW

#### A retro revival with a livable edge.

The Modern View trend finds inspiration in past designs while evolving to create a comfortable and livable modern aesthetic. Art Deco details find warmth while Mid-Century Modern blends with new-century styles. This trend embraces seamless multidimensional spaces with windows and outdoor openings growing larger.

#### A retro revival with a livable edge.

New Classic Craft<sub>®</sub> Visionary Collection<sub>™</sub> Walnut-grained flush doors, direct set sidelites and Reeded glass offer a look that's luxe but livable.