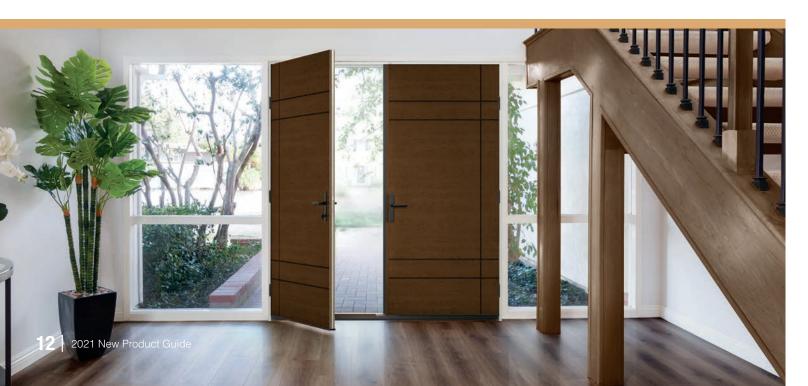

# MODERN VIEW

#### A retro revival with a livable edge.

The Modern View trend finds inspiration in past designs while evolving to create a comfortable and livable modern aesthetic. Art Deco details find warmth while Mid-Century Modern blends with new-century styles. This trend embraces seamless multidimensional spaces with windows and outdoor openings growing larger.

**SEAMLESS • LIVABLE LUXE • RETRO REVIVAL** 

#### A retro revival with a livable edge.

New Classic Craft<sub>®</sub> Visionary Collection<sub>™</sub> Walnut-grained flush doors, direct set sidelites and Reeded glass offer a look that's luxe but livable.