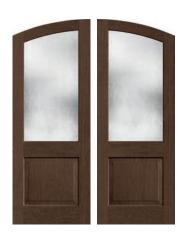

# MODERN VIEW

#### A retro revival with a livable edge.

The Modern View trend finds inspiration in past designs while evolving to create a comfortable and livable modern aesthetic. Art Deco details find warmth while Mid-Century Modern blends with new-century styles. This trend embraces seamless multidimensional spaces with windows and outdoor openings growing larger.

#### A retro revival with a livable edge.

New Classic Craft<sub>®</sub> Visionary Collection<sub>™</sub> Walnut-grained flush doors, direct set sidelites and Reeded glass offer a look that's luxe but livable.

Classic Craft Visionary Collection Walnut Grained CCW8903

Classic Craft Visionary Collection Walnut Grained Direct Set Sidelite Clear CCW8901R DRS82131SL

Classical design with an inviting warmth.

Classic Craft Founders Collection Mahogany Grained Granite Glass CCM8304LXN CCM8304RXN