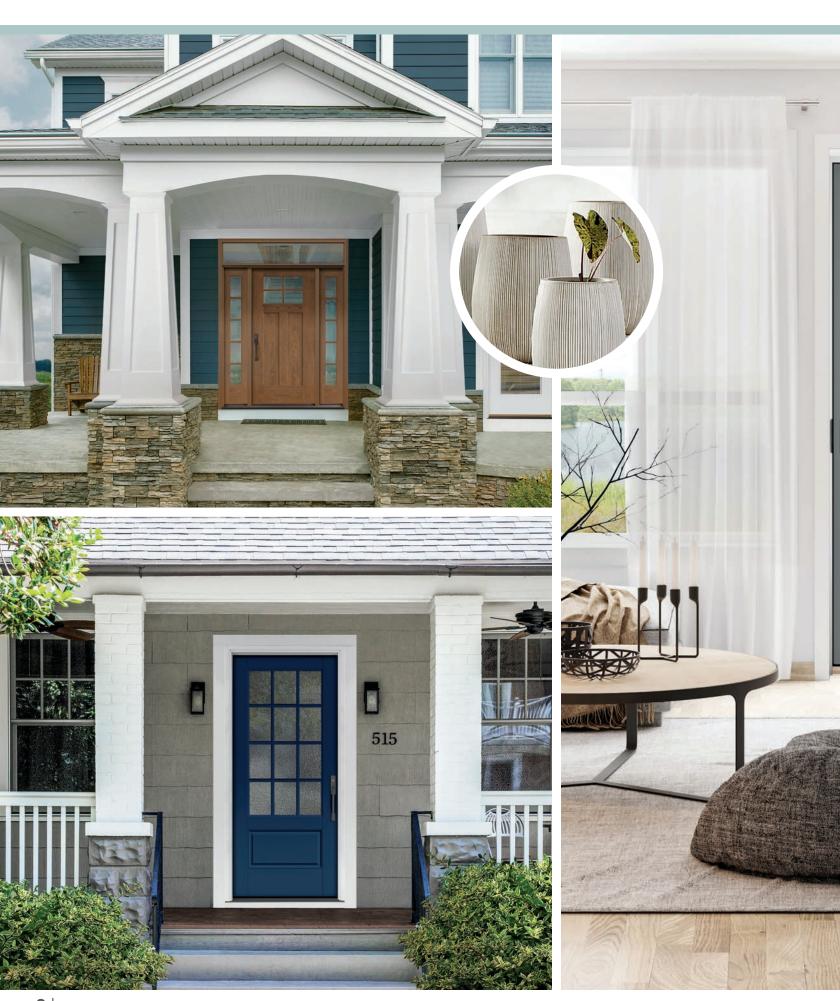

#### Classical design with an inviting warmth.

Eased Elegance draws in homeowners who are grounded in the establishment of traditional design. Mixing relaxed design cues with historic origins, this trend reinvents heritage architecture to deliver traditional design for today's modern consumer and reflects an updated look with an inviting aesthetic.

**CLASSICAL • TAILORED • INVITING** 

#### Classical design with an inviting warmth.

New Classic Craft<sub>®</sub> Founders Collection<sub>™</sub> Mahogany-grained common arch doors and new options for Smooth-Star<sub>®</sub> doors create a fresh sense of formality.