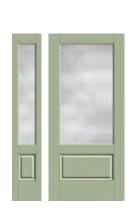

## A simplified design aesthetic that is streamlined yet comfortable.

New Fiber-Classic<sub>®</sub> Mahogany Collection<sub>™</sub> Craftsman-lite Shaker doors and sidelites and new Smooth-Star<sub>®</sub> options featuring EnLiten<sub>™</sub> flush-glazed designs provide streamlined, purposeful style.