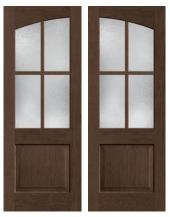

## REFINED SIMPLICITY

## A simplified design aesthetic that is streamlined yet comfortable.

New Fiber-Classic<sub>®</sub> Mahogany Collection<sub>™</sub> Craftsman-lite Shaker doors and sidelites and new Smooth-Star<sub>®</sub> options featuring EnLiten<sub>™</sub> flush-glazed designs provide streamlined, purposeful style.