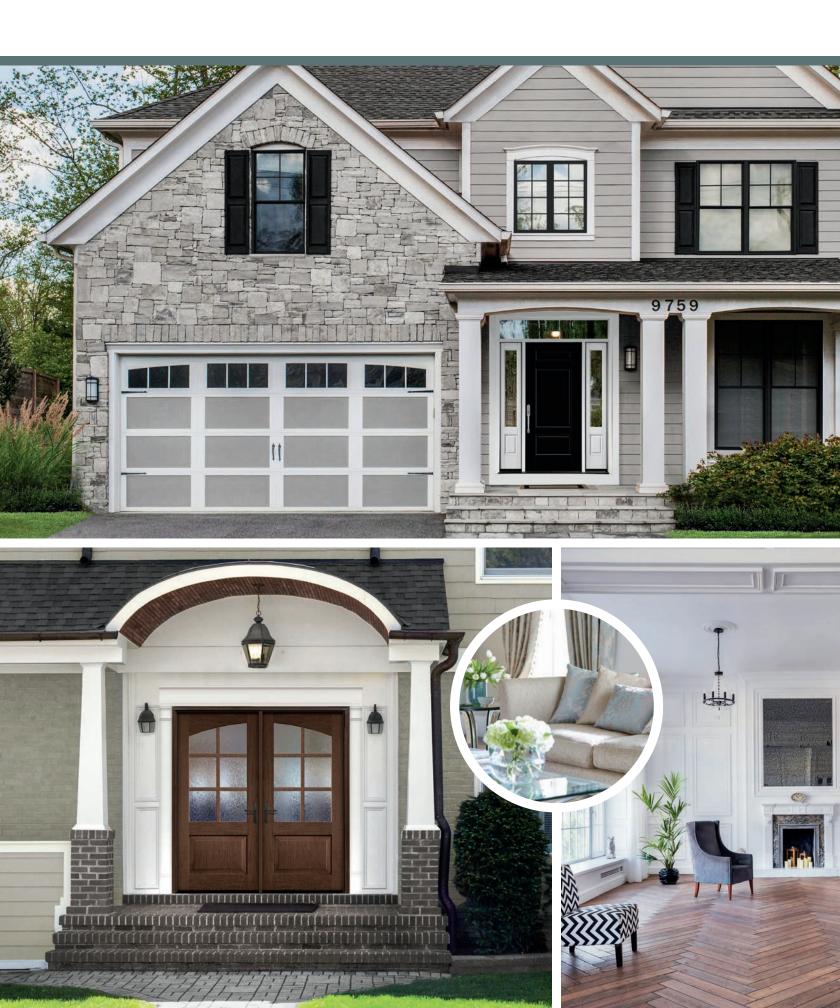

#### Classical design with an inviting warmth.

Eased Elegance draws in homeowners who are grounded in the establishment of traditional design. Mixing relaxed design cues with historic origins, this trend reinvents heritage architecture to deliver traditional design for today's modern consumer and reflects an updated look with an inviting aesthetic.

**CLASSICAL • TAILORED • INVITING** 

#### Classical design with an inviting warmth.

New Classic Craft<sub>®</sub> Founders Collection<sub>™</sub> Mahogany-grained common arch doors and new options for Smooth-Star<sub>®</sub> doors create a fresh sense of formality.

### GRAND ARCHES

RELAXED DESIGN CUES

#### HISTORIC **ORIGINS**