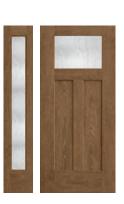

#### Classical design with an inviting warmth.

New Classic Craft<sub>®</sub> Founders Collection<sub>™</sub> Mahogany-grained common arch doors and new options for Smooth-Star<sub>®</sub> doors create a fresh sense of formality.