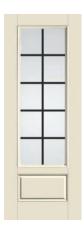

## REFINED SIMPLICITY

## A simplified design aesthetic that is streamlined yet comfortable.

New Fiber-Classic<sub>®</sub> Mahogany Collection<sub>™</sub> Craftsman-lite Shaker doors and sidelites and new Smooth-Star<sub>®</sub> options featuring EnLiten<sub>™</sub> flush-glazed designs provide streamlined, purposeful style.

#### REFINED SIMPLICITY

A simplified design aesthetic that is streamlined yet comfortable.

Fiber-Classic Mahogany Collection Clear Glass Dentil Shelf FCM4816

Smooth-Star Rainglass S2200XR S2200XRSL

A retro revival with a livable edge.