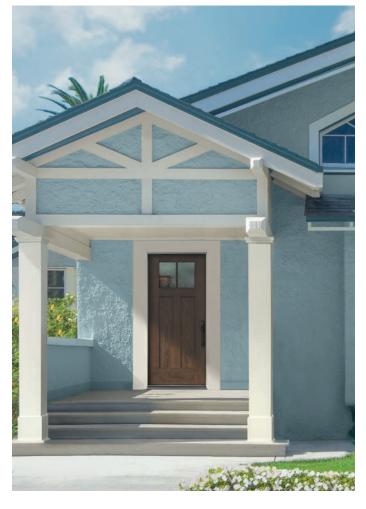

## REFINED SIMPLICITY

## A simplified design aesthetic that is streamlined yet comfortable.

New Fiber-Classic<sub>®</sub> Mahogany Collection<sub>™</sub> Craftsman-lite Shaker doors and sidelites and new Smooth-Star<sub>®</sub> options featuring EnLiten<sub>™</sub> flush-glazed designs provide streamlined, purposeful style.