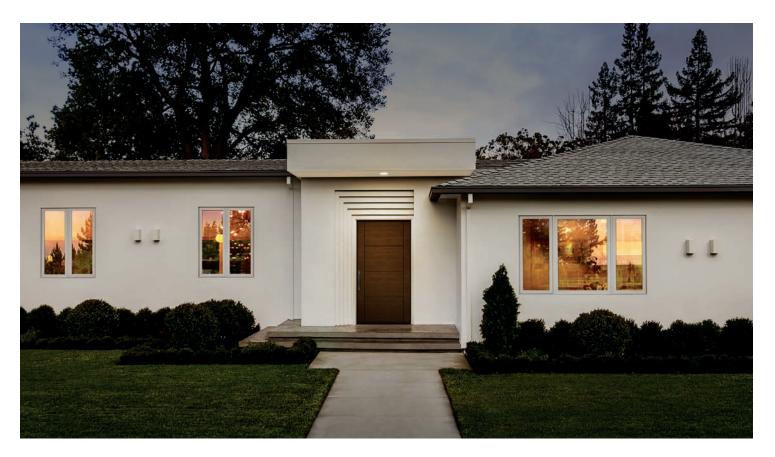

#### A retro revival with a livable edge.

The Modern View trend finds inspiration in past designs while evolving to create a comfortable and livable modern aesthetic. Art Deco details find warmth while Mid-Century Modern blends with new-century styles. This trend embraces seamless multidimensional spaces with windows and outdoor openings growing larger.

**SEAMLESS • LIVABLE LUXE • RETRO REVIVAL** 

#### A retro revival with a livable edge.

New Classic Craft<sub>®</sub> Visionary Collection<sub>™</sub> Walnut-grained flush doors, direct set sidelites and Reeded glass offer a look that's luxe but livable.