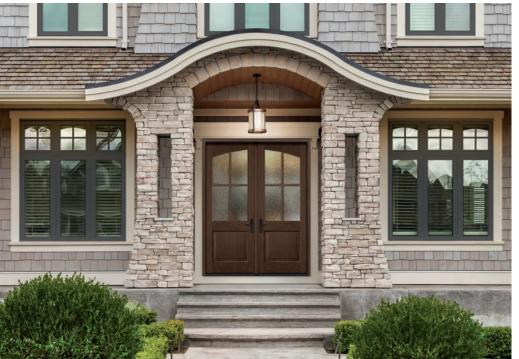

#### Classical design with an inviting warmth.

Eased Elegance draws in homeowners who are grounded in the establishment of traditional design. Mixing relaxed design cues with historic origins, this trend reinvents heritage architecture to deliver traditional design for today's modern consumer and reflects an updated look with an inviting aesthetic.

**CLASSICAL • TAILORED • INVITING** 

#### Classical design with an inviting warmth.

New Classic Craft<sub>®</sub> Founders Collection<sub>™</sub> Mahogany-grained common arch doors and new options for Smooth-Star<sub>®</sub> doors create a fresh sense of formality.