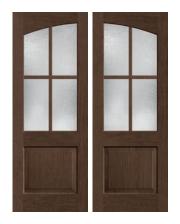

#### REFINED SIMPLICITY

A simplified design aesthetic that is streamlined yet comfortable.

Fiber-Classic Mahogany Collection Clear Glass Dentil Shelf FCM4816

Smooth-Star Rainglass S2200XR S2200XRSL

A retro revival with a livable edge.