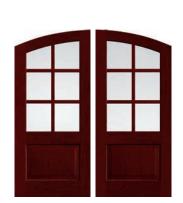

Classic Craft Visionary Collection Walnut Grained CCW8903

Classic Craft Visionary Collection Walnut Grained Direct Set Sidelite Clear CCW8901R DRS82131SL

Classical design with an inviting warmth.

Classic Craft Founders Collection Mahogany Grained Granite Glass CCM8304LXN CCM8304RXN