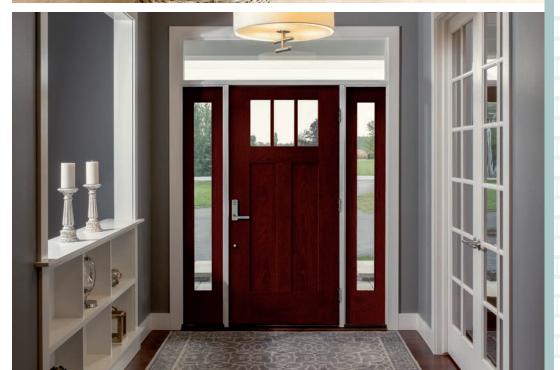

#### Classical design with an inviting warmth.

New Classic Craft<sub>®</sub> Founders Collection<sub>™</sub> Mahogany-grained common arch doors and new options for Smooth-Star<sub>®</sub> doors create a fresh sense of formality.