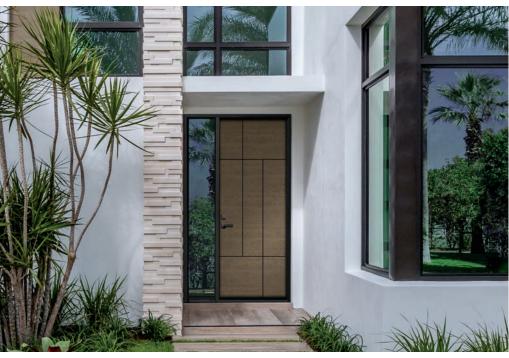

# MODERN VIEW

#### A retro revival with a livable edge.

The Modern View trend finds inspiration in past designs while evolving to create a comfortable and livable modern aesthetic. Art Deco details find warmth while Mid-Century Modern blends with new-century styles. This trend embraces seamless multidimensional spaces with windows and outdoor openings growing larger.

**SEAMLESS • LIVABLE LUXE • RETRO REVIVAL** 

#### A retro revival with a livable edge.

New Classic Craft<sub>®</sub> Visionary Collection<sub>™</sub> Walnut-grained flush doors, direct set sidelites and Reeded glass offer a look that's luxe but livable.