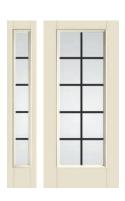

Classic Craft Founders Collection Mahogany Grained Clear Glass CCM306CAL CCM306CAR

Smooth-Star Clear Glass S82103

Fiber-Classic Mahogany Collection Chord Glass FCM4810XC FCM2000XCSL

Smooth-Star Clear Glass S881