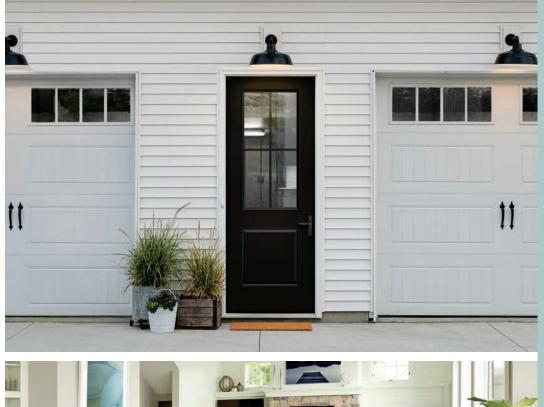

## A simplified design aesthetic that is streamlined yet comfortable.

New Fiber-Classic<sub>®</sub> Mahogany Collection<sub>™</sub> Craftsman-lite Shaker doors and sidelites and new Smooth-Star<sub>®</sub> options featuring EnLiten<sub>™</sub> flush-glazed designs provide streamlined, purposeful style.