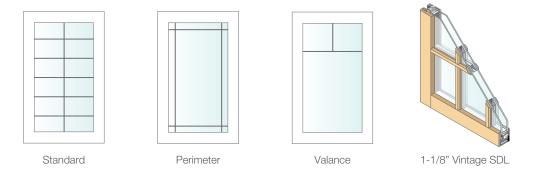

### **Grid Options**

Simulated Divided Lites (SDL) available in a variety of configurations.

Available only on the Aluminum Clad Wood Stacking and Pocket Doors.