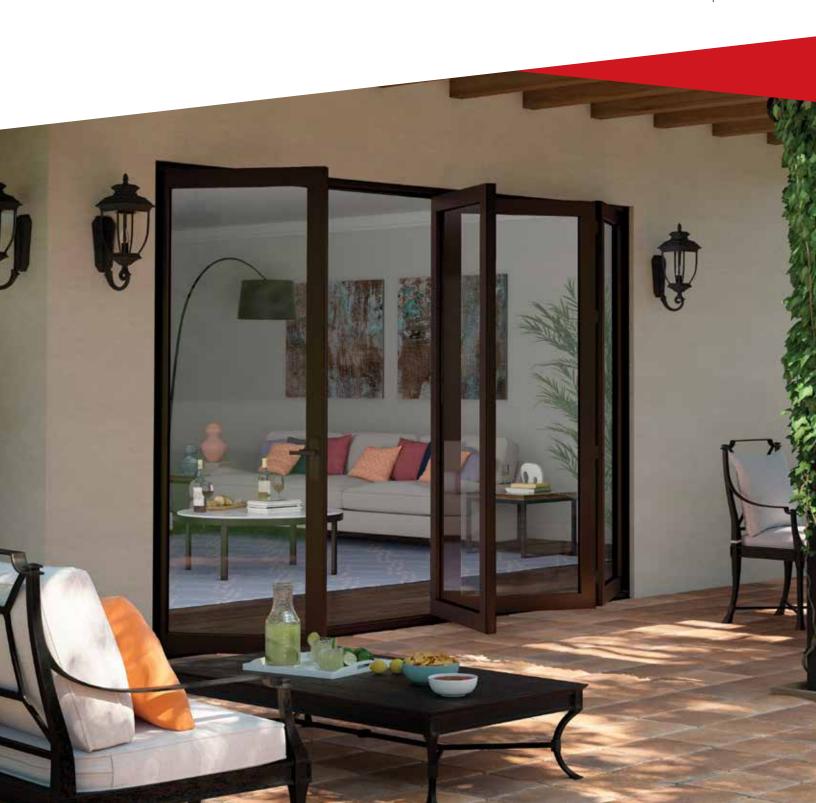

### Bi-fold

# Unfold the potential of your living spaces.

Each panel folds on top of the adjacent panel when open.

A smart and effective design to integrate the outdoors with indoor living.

Experience a luxurious way to enjoy all the space your home has to offer. Show off the aesthetics and let in fresh air. Bi-Fold door options can include more panels than those in Stacking and Pocket for a distinct design effect.