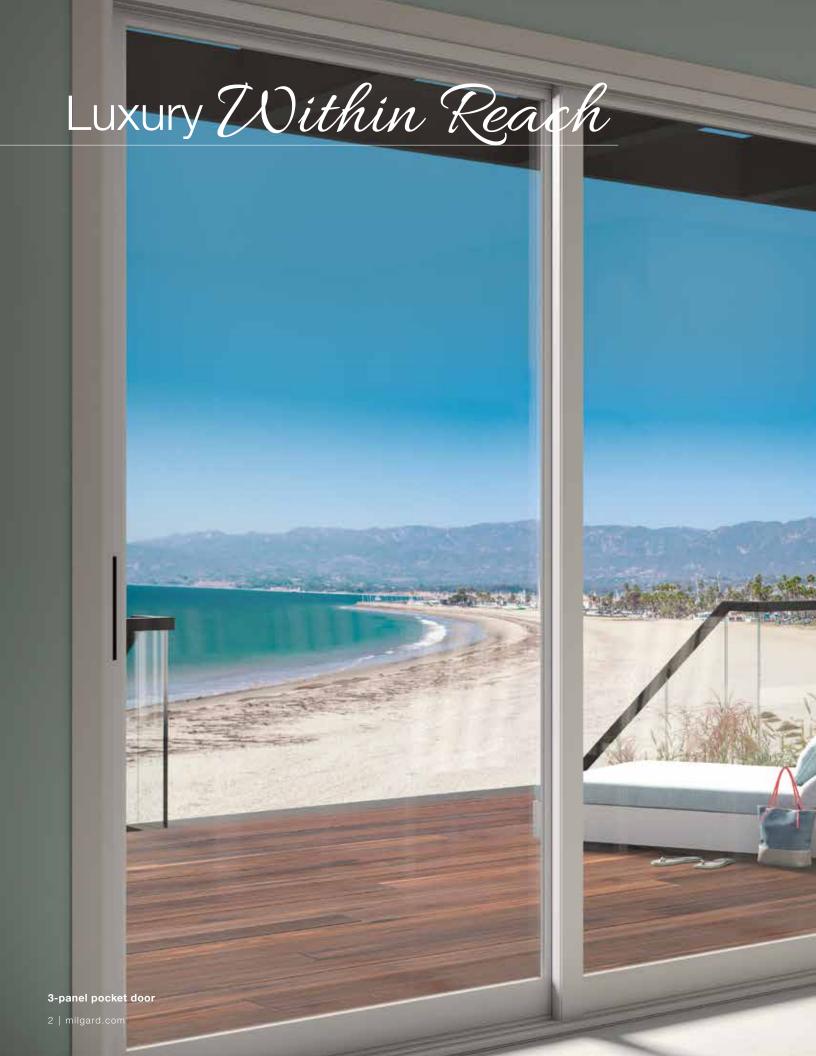

### Pocket

# Seamlessly transition from the indoors to outdoors.

When fully open, the panels slide into the wall pocket and completely disappear from view.

Even when they are closed, these expansive moving glass panels make a design statement. Make it your own with your choice of aluminum clad with warm wood interiors or sleek all aluminum in designer colors. Accessorize your aluminum clad wood door with grids.