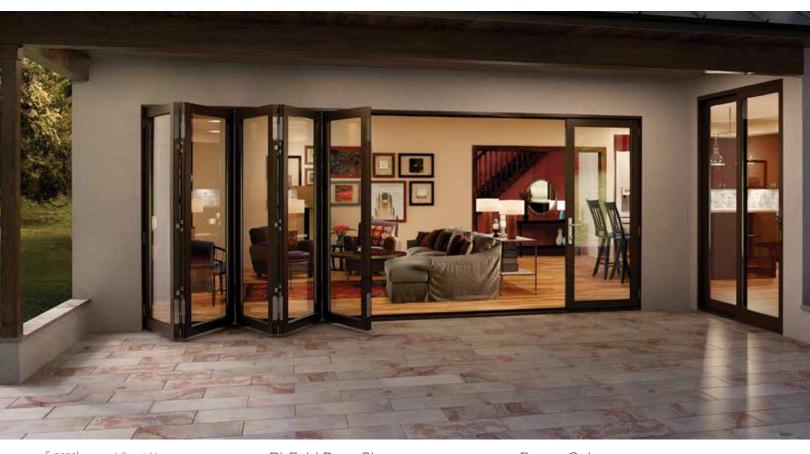

### Bi-fold

# Unfold the potential of your living spaces.

Each panel folds on top of the adjacent panel when open.

A smart and effective design to integrate the outdoors with indoor living.

Experience a luxurious way to enjoy all the space your home has to offer. Show off the aesthetics and let in fresh air. Bi-Fold door options can include more panels than those in Stacking and Pocket for a distinct design effect.

Learn more about Bi-Fold operation at milgard.com/bifold-operation

| 7 panel | - opens | left or right |
|---------|---------|---------------|
|---------|---------|---------------|

| <b>→</b> |
|----------|----------|----------|----------|----------|----------|----------|
| <b>←</b> | +        | +        | +        | 4        | 4        | 4        |