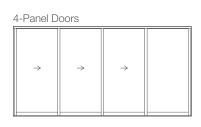

#### Size Options - Aluminum

| OIZC OPTIONS                                      | 7 (IdiTiliTdTT) |  |
|---------------------------------------------------|-----------------|--|
| 3 panel                                           | 9' x 8'         |  |
| 3 panel                                           | 10' x 6'8"      |  |
| 3 panel                                           | 10' x 8'        |  |
| 3 panel                                           | 12' x 6'8"      |  |
| 3 panel                                           | 12' x 8'        |  |
| 4 panel                                           | 12' x 8'        |  |
| 3 panel                                           | 12' x 10'       |  |
| 3 panel                                           | 15' x 8'        |  |
| 4 panel                                           | 16' x 8'        |  |
| 4 panel                                           | 16' x 10'       |  |
| 4 panel                                           | 20' x 8'        |  |
| 6 panel                                           | 18' x 8'        |  |
| Custom Sizes available up to 20' wide by 10' tall |                 |  |

#### Size Options - Aluminum Clad Wood

| 3 panel | 12' x 8'  |
|---------|-----------|
| 3 panel | 12' x 10' |
| 4 panel | 16' x 8'  |
| 4 panel | 16' x 10' |