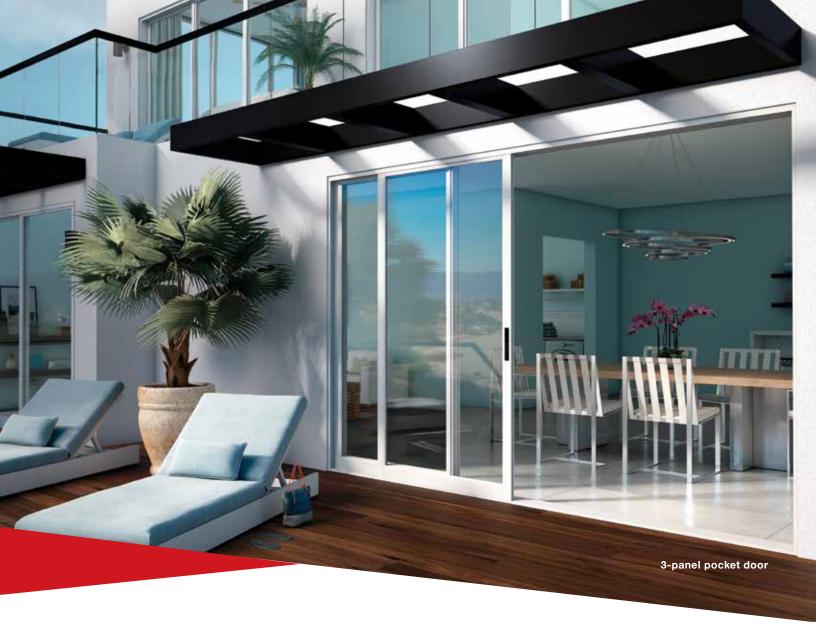

### Pocket

# Seamlessly transition from the indoors to outdoors.

When fully open, the panels slide into the wall pocket and completely disappear from view.

Even when they are closed, these expansive moving glass panels make a design statement. Make it your own with your choice of aluminum clad with warm wood interiors or sleek all aluminum in designer colors. Accessorize your aluminum clad wood door with grids.

It's simple luxury that's easy to use. Open up to maximize your view and allow fresh air. Closes just as easily.