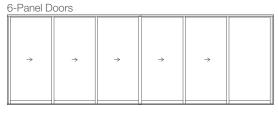

6 panel - opens left, right or from center

| o pario  | - 10 - 0 - 11 |          |          |          |          |
|----------|---------------|----------|----------|----------|----------|
| ÷        | ÷             | ÷        | ÷        | <b>←</b> | <b>→</b> |
| _        |               |          | _        |          |          |
| ÷        | <b>→</b>      | <b>→</b> | <b>→</b> | <b>→</b> | <b>→</b> |
|          |               | ,        |          |          |          |
| <b>←</b> | <b>←</b>      | <b>←</b> | <b>→</b> | <b>→</b> | <b>→</b> |