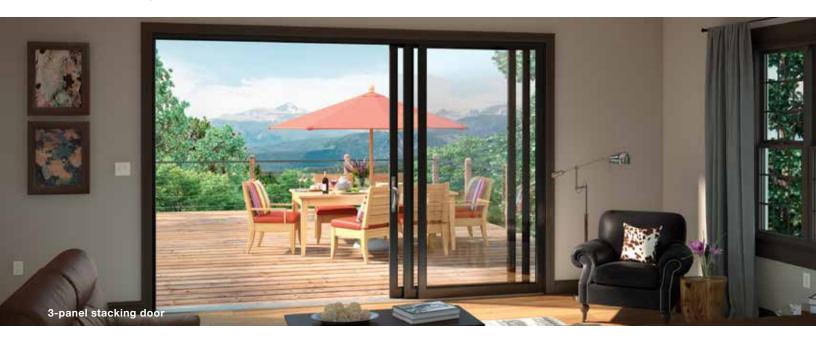

## Stacking

# Create a vibrant mural of the outdoors on your wall.

Large sliding glass panels offer sweeping outdoor views, flooding the room with natural light and fresh air.

Choose from two frame styles — aluminum clad wood or all aluminum.