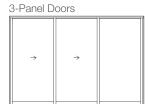

#### Size Options - Aluminum

| OIZC OPTIONS                                      | 7 (IdiTiliTdTT) |  |
|---------------------------------------------------|-----------------|--|
| 3 panel                                           | 9' x 8'         |  |
| 3 panel                                           | 10' x 6'8"      |  |
| 3 panel                                           | 10' x 8'        |  |
| 3 panel                                           | 12' x 6'8"      |  |
| 3 panel                                           | 12' x 8'        |  |
| 4 panel                                           | 12' x 8'        |  |
| 3 panel                                           | 12' x 10'       |  |
| 3 panel                                           | 15' x 8'        |  |
| 4 panel                                           | 16' x 8'        |  |
| 4 panel                                           | 16' x 10'       |  |
| 4 panel                                           | 20' x 8'        |  |
| 6 panel                                           | 18' x 8'        |  |
| Custom Sizes available up to 20' wide by 10' tall |                 |  |

#### Size Options - Aluminum Clad Wood

| 3 panel | 12' x 8'  |
|---------|-----------|
| 3 panel | 12' x 10' |
| 4 panel | 16' x 8'  |
| 4 panel | 16' x 10' |