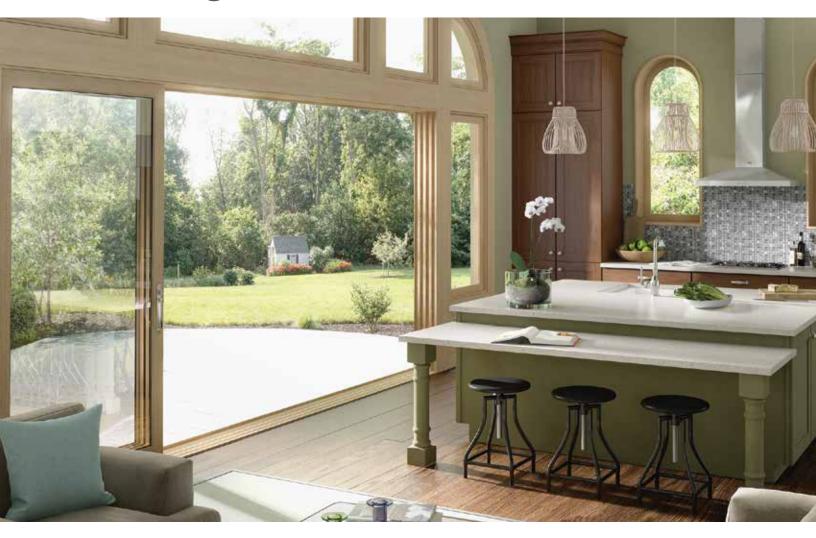

# MOVING GLASS WALL SYSTEMS

Luxurious Large Patio Doors Stacking, Pocket and Bi-fold styles Smooth and effortless operation

# Create a vibrant mural of the outdoors on your wall.

Large sliding glass panels offer sweeping outdoor views, flooding the room with natural light and fresh air.

Choose from two frame styles — aluminum clad wood or all aluminum.