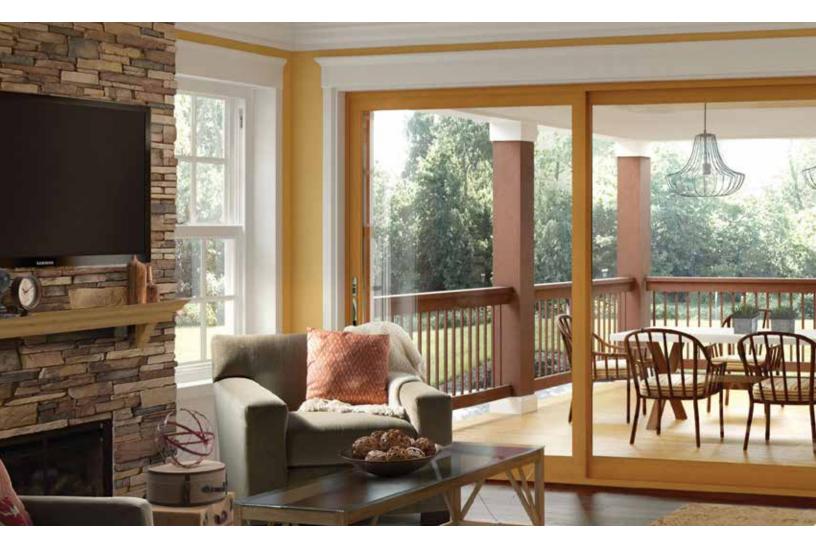

# Create a vibrant mural of the outdoors on your wall.

Large sliding glass panels offer sweeping outdoor views, flooding the room with natural light and fresh air.

Choose from two frame styles — aluminum clad wood or all aluminum.

The aluminum clad wood features a warm, rich wood interior to paint or stain and a tough, durable aluminum exterior in designer colors. This glass wall can also be accessorized with grids.

The all-aluminum option is a sleek, modern design in colors to match any decor.