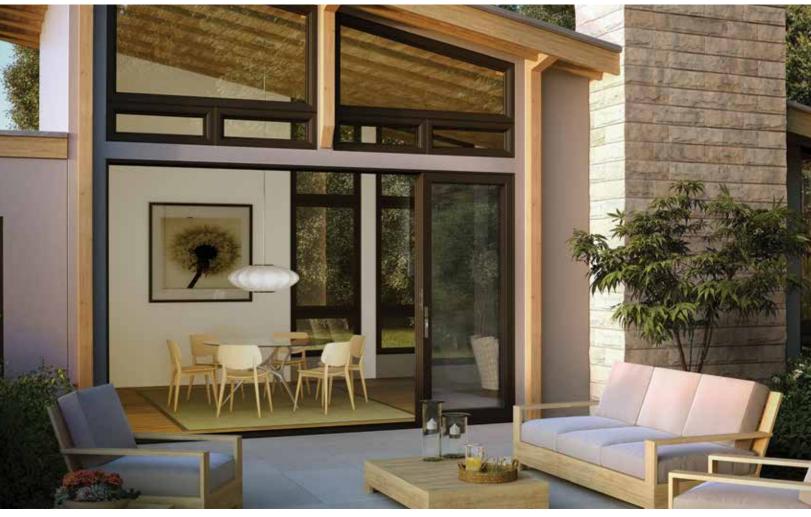

# Create a vibrant mural of the outdoors on your wall.

Large sliding glass panels offer sweeping outdoor views, flooding the room with natural light and fresh air.

Choose from two frame styles — aluminum clad wood or all aluminum.

The aluminum clad wood features a warm, rich wood interior to paint or stain and a tough, durable aluminum exterior in designer colors. This glass wall can also be accessorized with grids.

The all-aluminum option is a sleek, modern design in colors to match any decor.