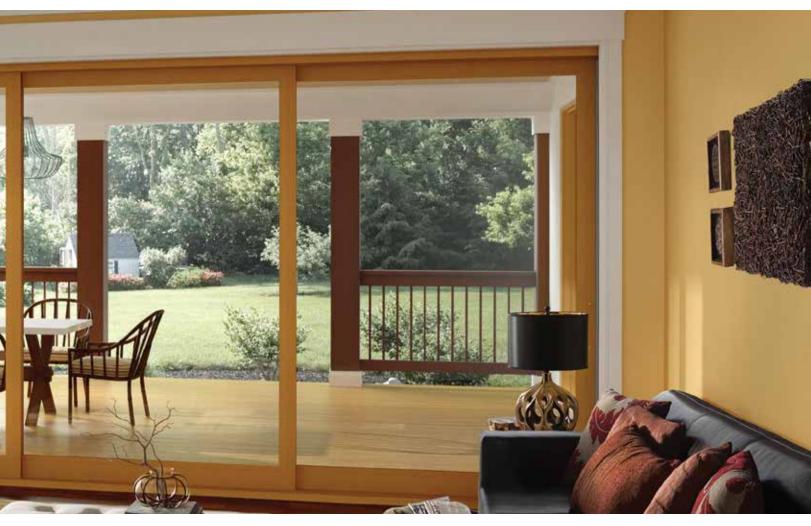

# MOVING GLASS WALL SYSTEMS

Luxurious Large Patio Doors Stacking, Pocket and Bi-fold styles Smooth and effortless operation

# Create a vibrant mural of the outdoors on your wall.

Large sliding glass panels offer sweeping outdoor views, flooding the room with natural light and fresh air.

Choose from two frame styles — aluminum clad wood or all aluminum.

# Seamlessly transition from the indoors to outdoors.

When fully open, the panels slide into the wall pocket and completely disappear from view.

Even when they are closed, these expansive moving glass panels make a design statement. Make it your own with your choice of aluminum clad with warm wood interiors or sleek all aluminum in designer colors. Accessorize your aluminum clad wood door with grids.