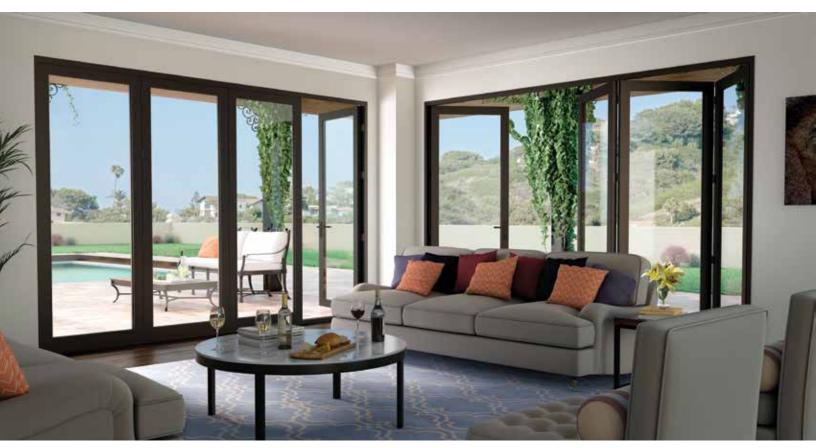

# Create a vibrant mural of the outdoors on your wall.

Large sliding glass panels offer sweeping outdoor views, flooding the room with natural light and fresh air.

Choose from two frame styles — aluminum clad wood or all aluminum.

The aluminum clad wood features a warm, rich wood interior to paint or stain and a tough, durable aluminum exterior in designer colors. This glass wall can also be accessorized with grids.

The all-aluminum option is a sleek, modern design in colors to match any decor.

# Seamlessly transition from the indoors to outdoors.

When fully open, the panels slide into the wall pocket and completely disappear from view.

Even when they are closed, these expansive moving glass panels make a design statement. Make it your own with your choice of aluminum clad with warm wood interiors or sleek all aluminum in designer colors. Accessorize your aluminum clad wood door with grids.

It's simple luxury that's easy to use. Open up to maximize your view and allow fresh air. Closes just as easily.