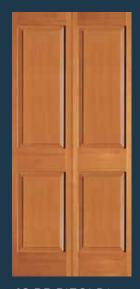

### **SHAKER STYLE FLAT PANEL DOORS**

Shown in Douglas fir

**720** FP

**782** FP

**744** FP

**755** FP

**766** FP

**701** BIFOLD\*