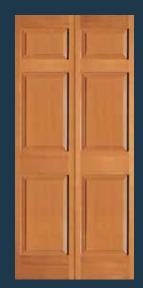

#### **RAISED PANEL DOORS**

**82** RP Shown in knotty alder

**465** RP

**44** RP

**66** RP Shown in oak

**46** RP

**8483** RP Shown in sapele mahogany

43 RP BIFOLD\*

**63** RP BIFOLD\*

**54** RP BIFOLD\*

### **DOOR PROFILE**

RAISED PANEL DOORS

Matching 20-minute fire-rated doors are available for all designs to complete your house package. Visit simpsondoor.com/fire-rated for more information.