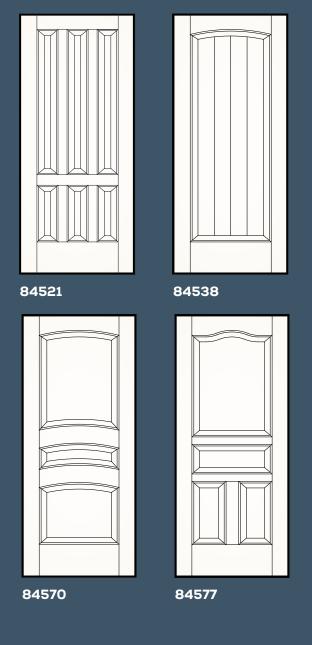

### **INFINITY DOORS** INLAID MOULDING DOORS

Router-carved MDF doors with inlaid moulding. Choose from raised or flush inlaid moulding profiles. Raised panel appearance and up to 90-minute fire-ratings available.

### **BRAVO** STILE & RAIL DOORS

Traditional stile and rail construction with MDF components. Traditional construction creates architecturally-true designs. Doweled stile and rail joint creates a longer-lasting door. 20-minute fire-ratings available.

### **OVATION** LAYERED PANEL DOORS

MDF doors made with unique layered construction. Unlimited design flexibility for a great value. Matching bifold and louver doors available. Up to 90-minute fire-ratings available.

### **ENCORE®** ROUTER CARVED DOORS

Router-carved LDF doors with foam core construction. Terrific value and lighter than standard MDF doors. Matching bifold doors available. Up to 90-minute fire-ratings available.