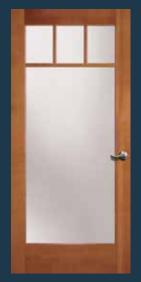

## GLASS OPTIONS

Pick the tempered glass or resin panel (interior doors only) that is right for you. You may feel that an abundance of natural light is the way to go, or a better fit may be glass with greater privacy. Just keep in mind that we have an option that suits your style (number on glass refers to the privacy rating).