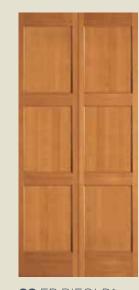

#### **RAISED PANEL DOORS**

**82** RP Shown in knotty alder

**465** RP

**44** RP

**66** RP Shown in oak

**46** RP

**8483** RP Shown in sapele mahogany

43 RP BIFOLD\*

**63** RP BIFOLD\*

**54** RP BIFOLD\*