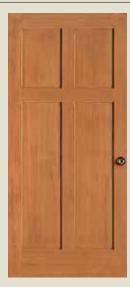

#### **FLAT PANEL DOORS**

**20** FP

**82** FP Shown in sapele mahogany

**30** FP

**55** FP

**65** FP

**162** FP

**1120** FP CHALKBOARD

#### **DOOR PROFILE**

FLAT PANEL DOORS

\*AVAILABLE IN TWO AND FOUR DOOR UNITS

Matching 20-minute fire-rated doors are available for all designs to complete your house package. Visit simpsondoor.com/fire-rated for more information.