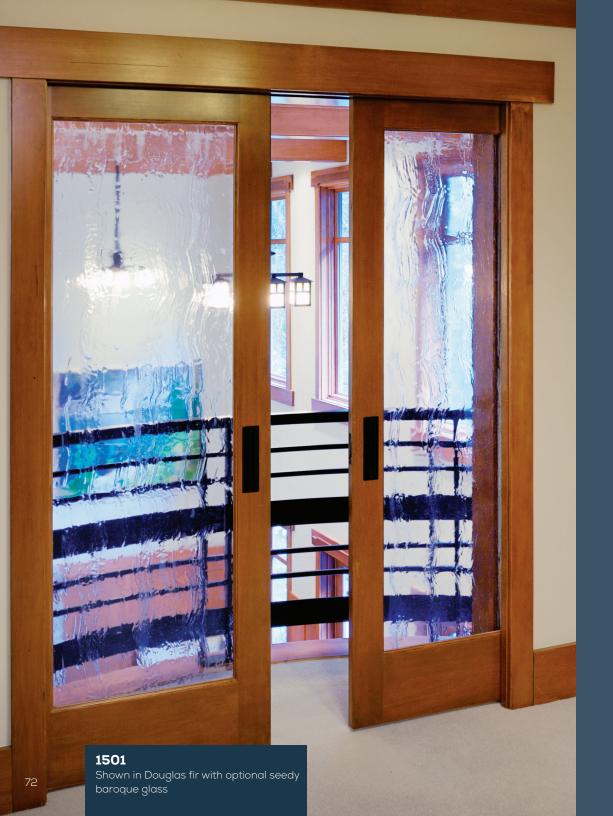

# INTERIOR FRENCH DOORS

French doors add a certain flair to your home, and by letting in natural light they help create a warm feeling that's welcome in any type of room. Simpson French doors are available with a wide selection of glass options, any of which will elegantly complete the look you're striving for.

**VIEW ALL INTERIOR FRENCH DOORS** 

simpsondoor.com/interior french

1501 Shown in sapele mahogany with 1701 sidelight