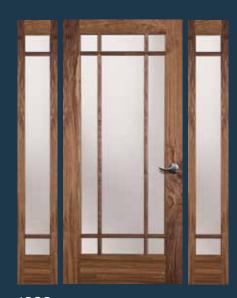

**VIEW ALL INTERIOR FRENCH DOORS** 

simpsondoor.com/interior french

1501 Shown in sapele mahogany with 1701 sidelight