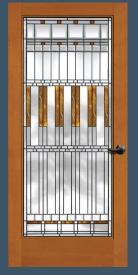

**1590** PANTRY Clear art on satin etch glass. Privacy Rating 7.

**1596**Clear art on satin etch glass. Privacy Rating 7.

**VENETIA®** 88424 door with black caming. Privacy Rating !

**PRAIRIEFIELD®**88466 door with silver caming. Privacy Rating 5.

**TERRACE RIDGE®** 88421 door with black caming. Privacy Rating 5.

**WINDSOR** 88405 door with brass caming. Privacy Rating 6.

**NEWPORT** 88422 door with black caming. Privacy Rating 4.

WATERTON
88463 door shown in
walnut with silver caming
Privacy Rating 5.