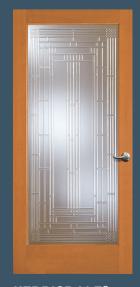

# INTERIOR FRENCH DOORS

French doors add a certain flair to your home, and by letting in natural light they help create a warm feeling that's welcome in any type of room. Simpson French doors are available with a wide selection of glass options, any of which will elegantly complete the look you're striving for.

**VIEW ALL INTERIOR FRENCH DOORS** 

simpsondoor.com/interior french

1501 Shown in sapele mahogany with 1701 sidelight