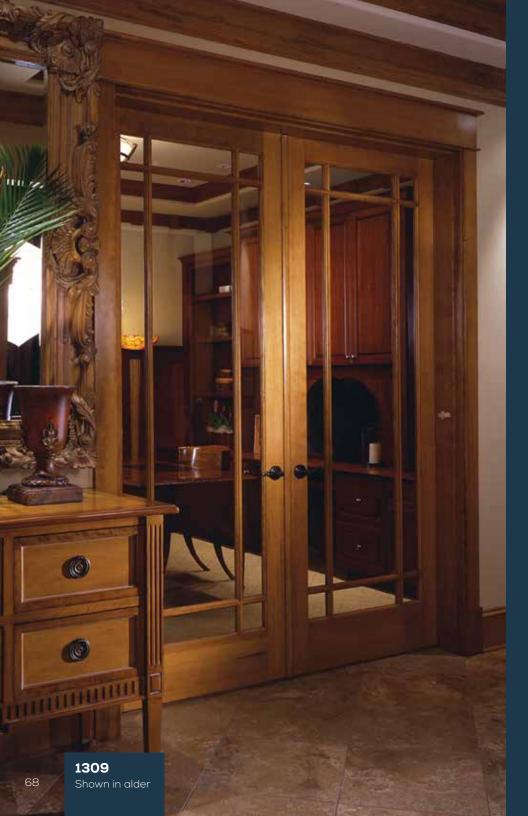

1309 Shown in walnut with 1709 sidelights

1604

**1605** with optional mistlite glass. Privacy Rating 8.

**1606**with optional shaker sticking

1607 Shown in white birch with optional shaker sticking

4931 4941