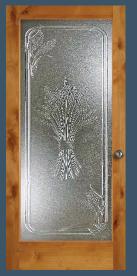

# INTERIOR FRENCH DOORS

French doors add a certain flair to your home, and by letting in natural light they help create a warm feeling that's welcome in any type of room. Simpson French doors are available with a wide selection of glass options, any of which will elegantly complete the look you're striving for.

**VIEW ALL INTERIOR FRENCH DOORS** 

simpsondoor.com/interior french

1501 Shown in sapele mahogany with 1701 sidelight