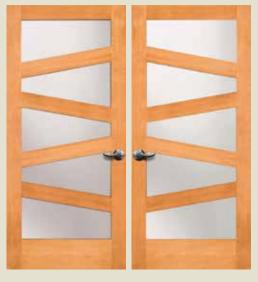

# INTERIOR FRENCH DOORS

French doors add a certain flair to your home, and by letting in natural light they help create a warm feeling that's welcome in any type of room. Simpson French doors are available with a wide selection of glass options, any of which will elegantly complete the look you're striving for.

**VIEW ALL INTERIOR FRENCH DOORS** 

simpsondoor.com/interior french

1501 Shown in sapele mahogany with 1701 sidelight