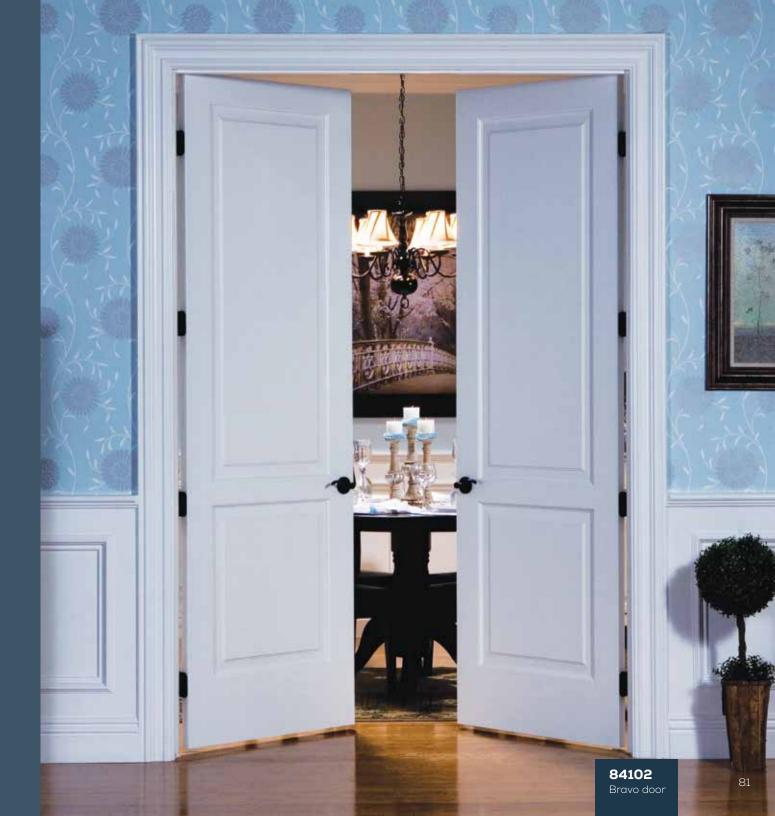

### **BRAVO** STILE & RAIL DOORS

Traditional stile and rail construction with MDF components. Traditional construction creates architecturally-true designs. Doweled stile and rail joint creates a longer-lasting door. 20-minute fire-ratings available.