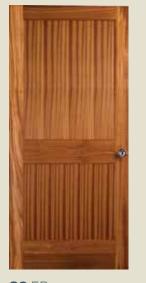

### **SHAKER STYLE FLAT PANEL DOORS**

Shown in Douglas fir

**720** FP

**782** FP

**744** FP

**755** FP

**766** FP

**701** BIFOLD\*