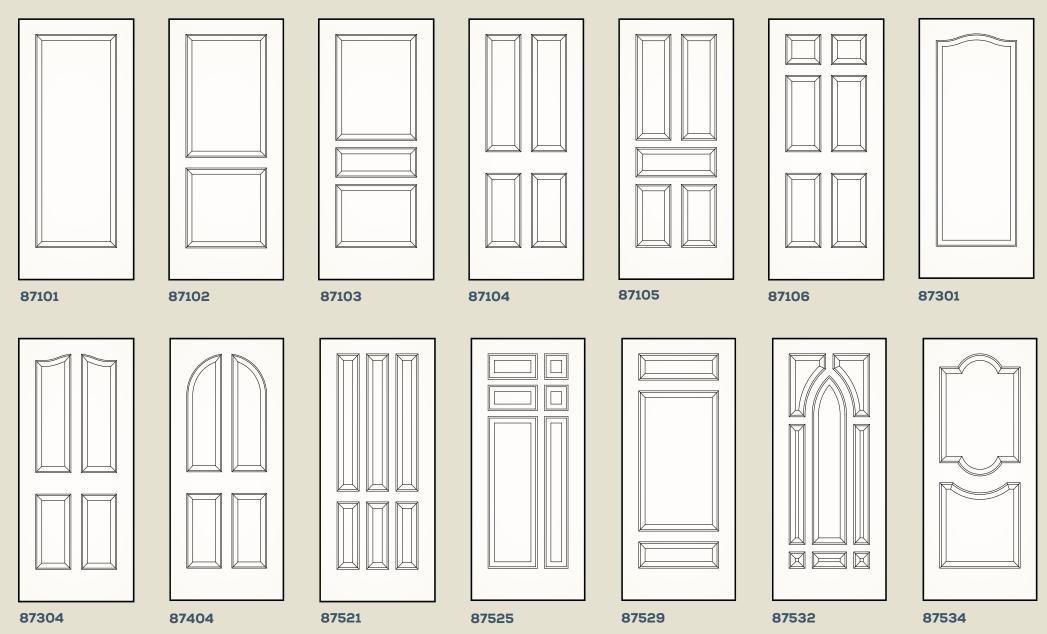

## **REDI-PRIME® DOORS**

Redi-Prime® interior French, panel and bifold doors afford you classic stile and rail construction in 47 standard designs. These doors are primed and ready to paint, and are a smart choice for homeowners wanting a painted look with the durable security of an all-wood door.

VIEW ALL REDI-PRIME DOORS

simpsondoor.com/rediprime

8001

**KERRISDALE®** 8498 door with molded glass.

8497 Privacy Rating 7.

8010 Also available as a 12-lite

Also available as a 18-lite in 8'0"

8009