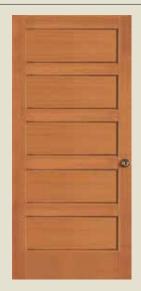

### **SHAKER STYLE FLAT PANEL DOORS**

Shown in Douglas fir

**720** FP

**782** FP

**744** FP

**755** FP

**766** FP

**701** BIFOLD\*

### **DOOR PROFILE**

SHAKER FLAT PANEL DOORS

available for all designs to complete your house