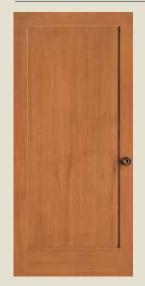

### **SHAKER STYLE FLAT PANEL DOORS**

Shown in Douglas fir

**720** FP

**782** FP

**744** FP

**755** FP

**766** FP

**701** BIFOLD\*