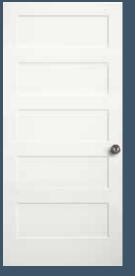

### **SHAKER STYLE FLAT PANEL DOORS**

Shown in Douglas fir

**720** FP

**782** FP

**744** FP

**755** FP

**766** FP

**701** BIFOLD\*

### **DOOR PROFILE**

SHAKER FLAT PANEL DOORS

available for all designs to complete your house