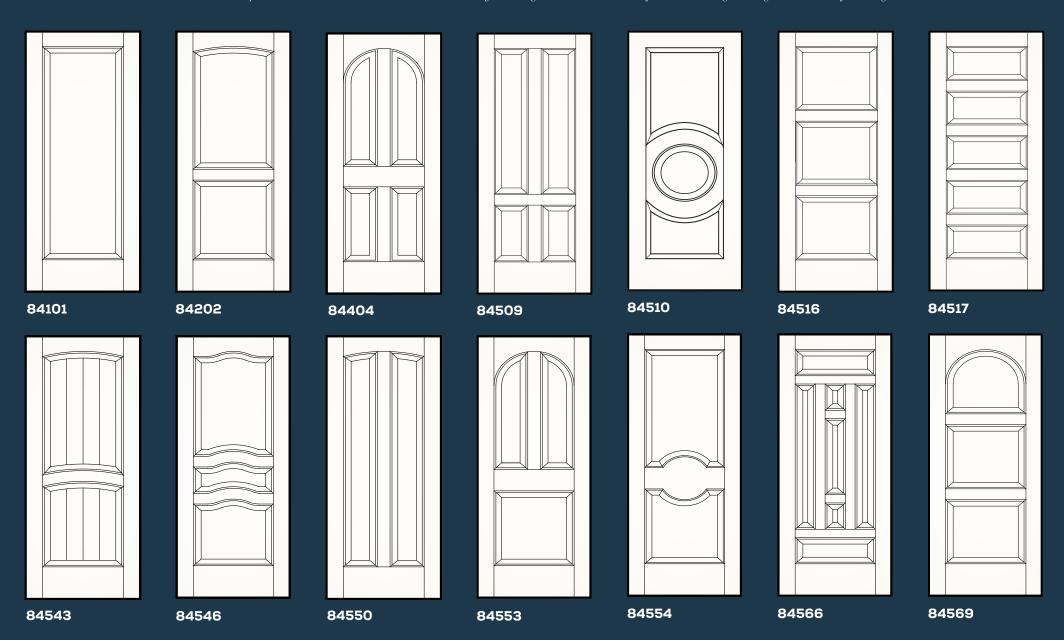

### **INFINITY DOORS** INLAID MOULDING DOORS

Router-carved MDF doors with inlaid moulding. Choose from raised or flush inlaid moulding profiles. Raised panel appearance and up to 90-minute fire-ratings available.

### **BRAVO** STILE & RAIL DOORS

Traditional stile and rail construction with MDF components. Traditional construction creates architecturally-true designs. Doweled stile and rail joint creates a longer-lasting door. 20-minute fire-ratings available.

### **OVATION** LAYERED PANEL DOORS

MDF doors made with unique layered construction. Unlimited design flexibility for a great value. Matching bifold and louver doors available. Up to 90-minute fire-ratings available.

### **ENCORE®** ROUTER CARVED DOORS

Router-carved LDF doors with foam core construction. Terrific value and lighter than standard MDF doors. Matching bifold doors available. Up to 90-minute fire-ratings available.