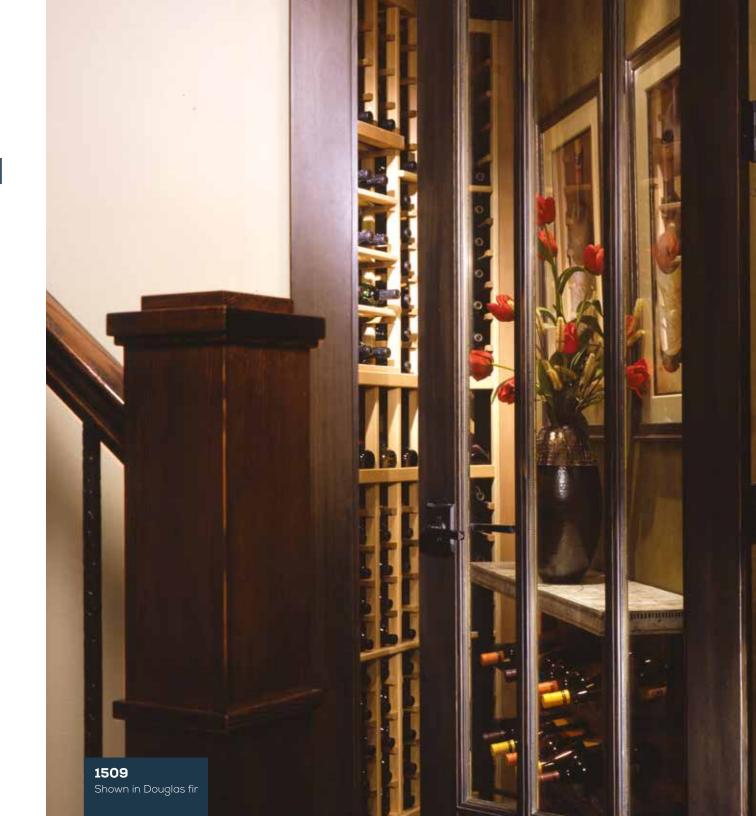

**VIEW ALL INTERIOR FRENCH DOORS** 

simpsondoor.com/interior french

1501 Shown in sapele mahogany with 1701 sidelight