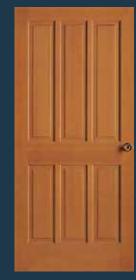

### **SHAKER STYLE FLAT PANEL DOORS**

Shown in Douglas fir

**720** FP

**782** FP

**744** FP

**755** FP

**766** FP

**701** BIFOLD\*