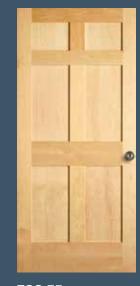

#### **RAISED PANEL DOORS**

**82** RP Shown in knotty alder

**465** RP

**44** RP

**66** RP Shown in oak

**46** RP

**8483** RP Shown in sapele mahogany

43 RP BIFOLD\*