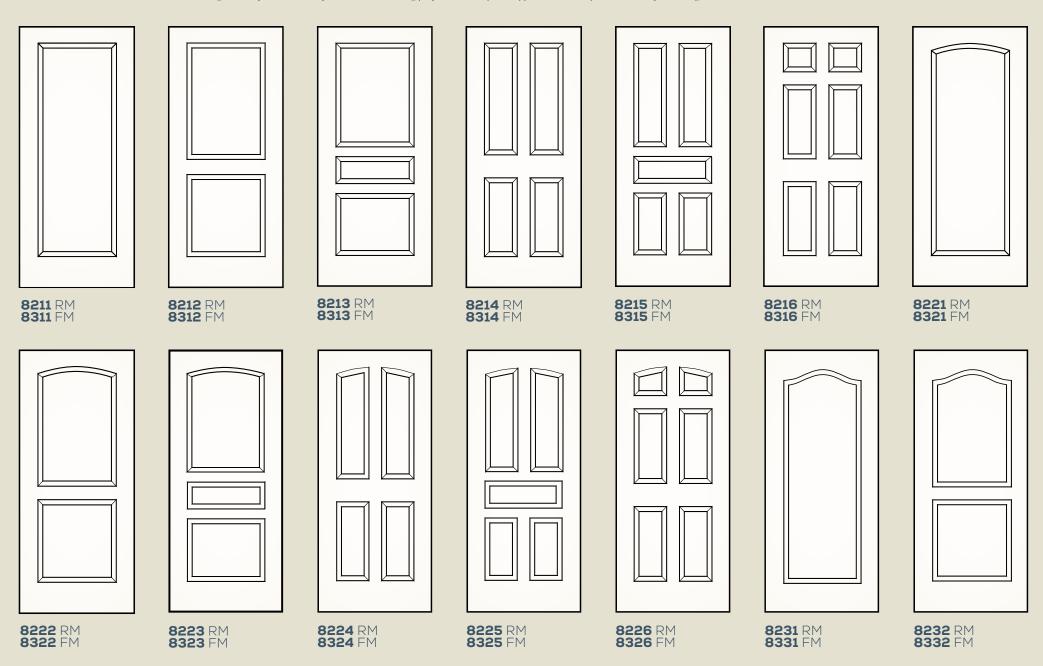

## **REDI-PRIME® DOORS**

Redi-Prime® interior French, panel and bifold doors afford you classic stile and rail construction in 47 standard designs. These doors are primed and ready to paint, and are a smart choice for homeowners wanting a painted look with the durable security of an all-wood door.