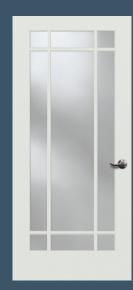

# INTERIOR FRENCH DOORS

French doors add a certain flair to your home, and by letting in natural light they help create a warm feeling that's welcome in any type of room. Simpson French doors are available with a wide selection of glass options, any of which will elegantly complete the look you're striving for.

**VIEW ALL INTERIOR FRENCH DOORS** 

simpsondoor.com/interior french

1501 Shown in sapele mahogany with 1701 sidelight