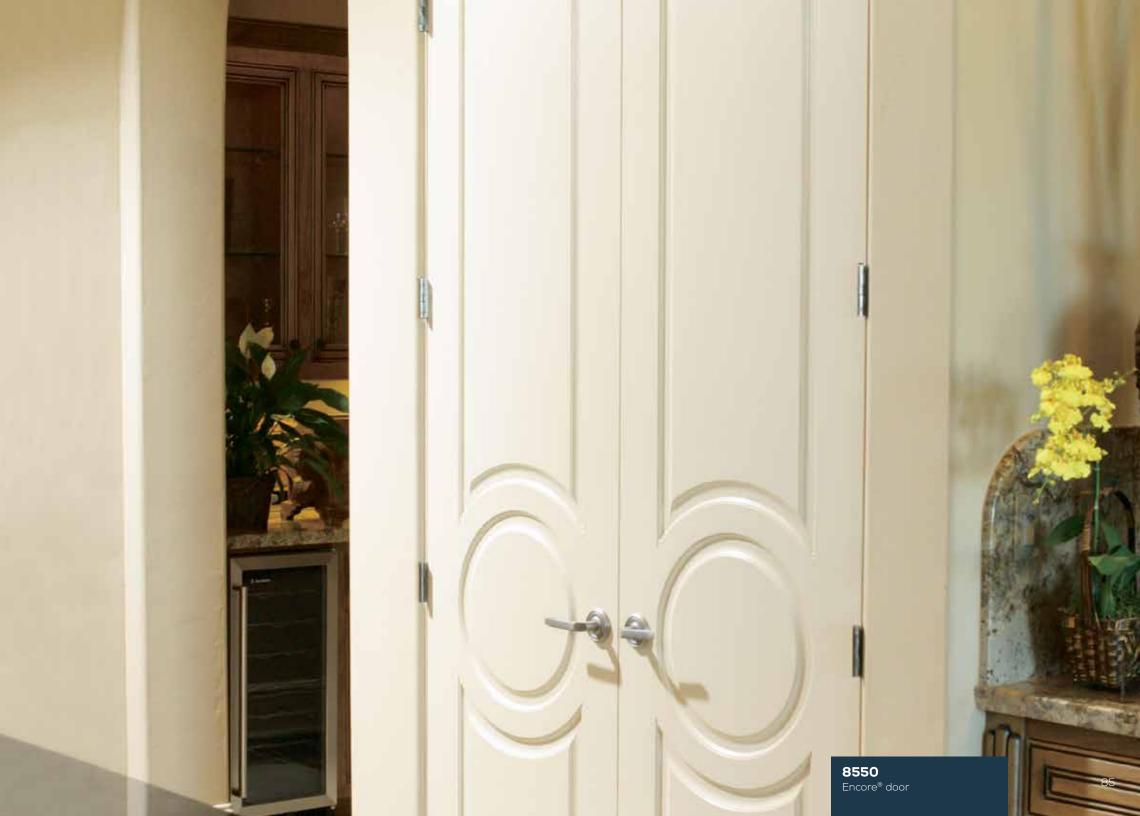

### **ENCORE®** ROUTER CARVED DOORS

Router-carved LDF doors with foam core construction. Terrific value and lighter than standard MDF doors. Matching bifold doors available. Up to 90-minute fire-ratings available.