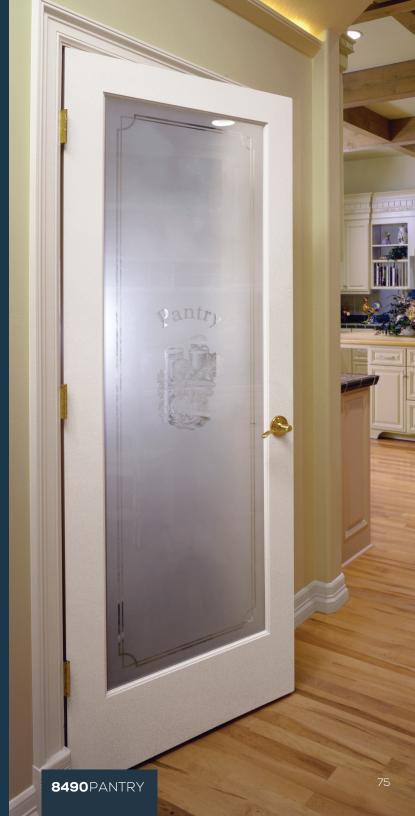

**1590** PANTRY Clear art on satin etch glass. Privacy Rating 7.

**1596**Clear art on satin etch glass. Privacy Rating 7.

**VENETIA®** 88424 door with black caming. Privacy Rating !

**PRAIRIEFIELD®**88466 door with silver caming. Privacy Rating 5.

8496 Clear art on satin etch glass. Privacy Rating 7.

YOUR DOOR. **YOUR GLASS.** simpsondoor.com/tastetest

**8490** PANTRY Clear art on satin etch glass. Privacy Rating 7.

**8492** GRAIN Clear art on satin etch glass. Privacy Rating 7.