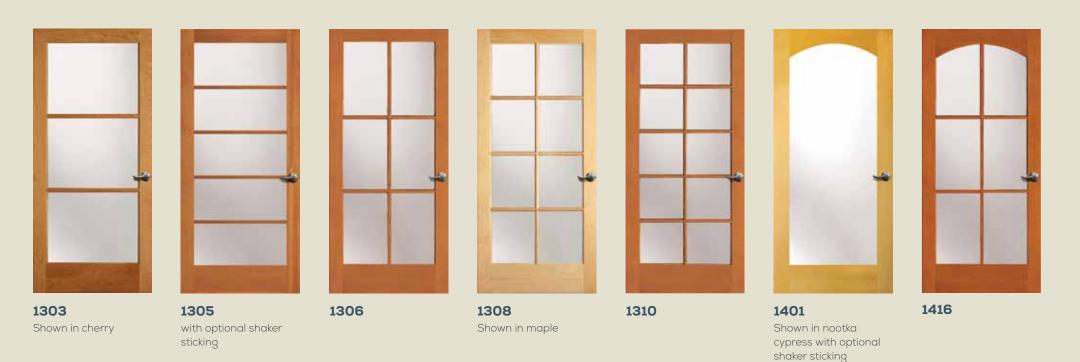

## GLASS OPTIONS

Pick the tempered glass or resin panel (interior doors only) that is right for you. You may feel that an abundance of natural light is the way to go, or a better fit may be glass with greater privacy. Just keep in mind that we have an option that suits your style (number on glass refers to the privacy rating).