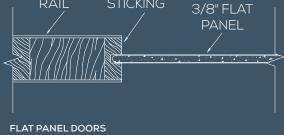

#### **FLAT PANEL DOORS**

**20** FP

**82** FP Shown in sapele mahogany

**30** FP

**55** FP

**65** FP

**162** FP

**1120** FP CHALKBOARD

#### **DOOR PROFILE**

FLAT PANEL DOORS

\*AVAILABLE IN TWO AND FOUR DOOR UNITS

Matching 20-minute fire-rated doors are available for all designs to complete your house package. Visit simpsondoor.com/fire-rated for more information.