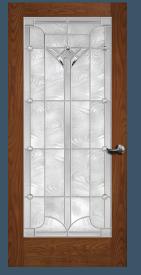

**1592** GRAIN Clear art on satin etch glass. Privacy Rating 7.

**1593** LAUNDRY Clear art on satin etch glass. Privacy Rating 7.

**1594** WINE CELLAR Clear art on satin etch glass. Privacy Rating 7.

1595 MEDIA Clear art on satin etch glass. Privacy Rating 8.

**8494** WINE CELLAR Clear art on satin etch glass. Privacy Rating 7.

**VENETIA®** 8464 door with silver caming. Privacy Rating 5.

PRAIRIEFIELD® 8466 door with silver caming. Privacy Rating 5.

TERRACE RIDGE®
8421 door with
black caming.
Privacy Rating 5.