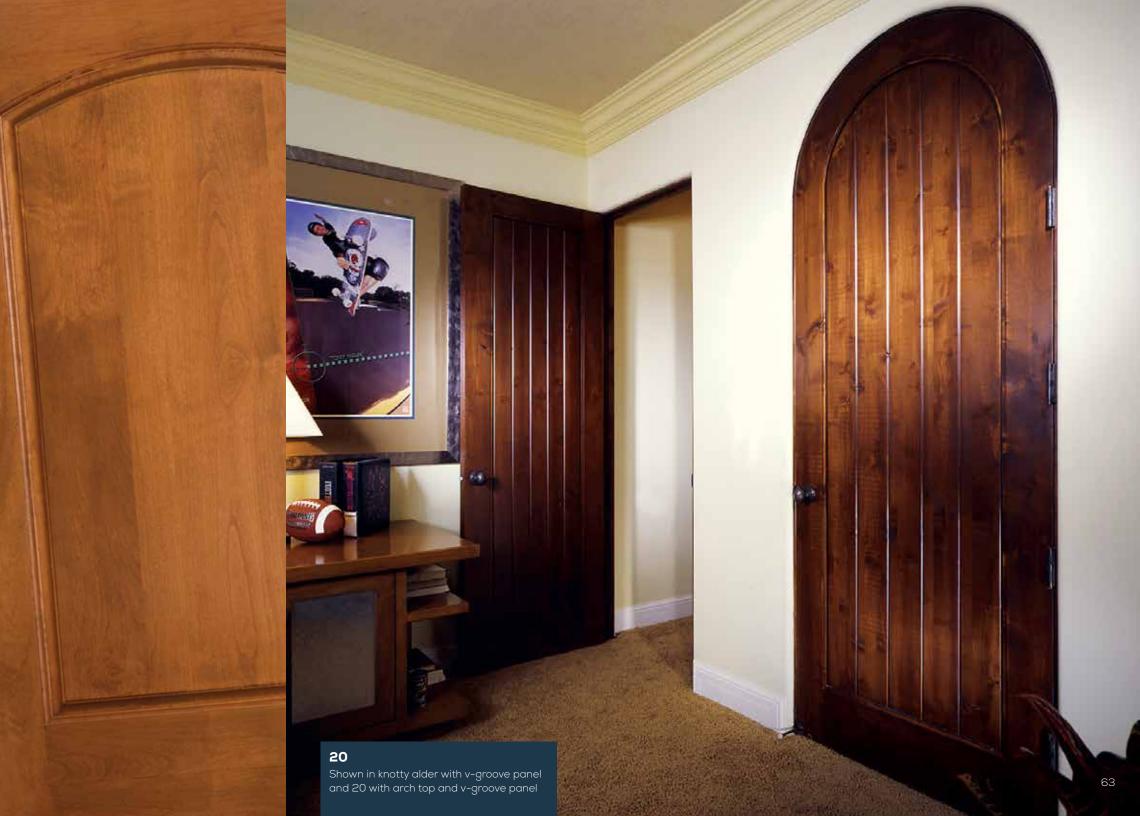

#### **RAISED PANEL DOORS**

**82** RP Shown in knotty alder

**465** RP

**44** RP

**66** RP Shown in oak

**46** RP

**8483** RP Shown in sapele mahogany

43 RP BIFOLD\*