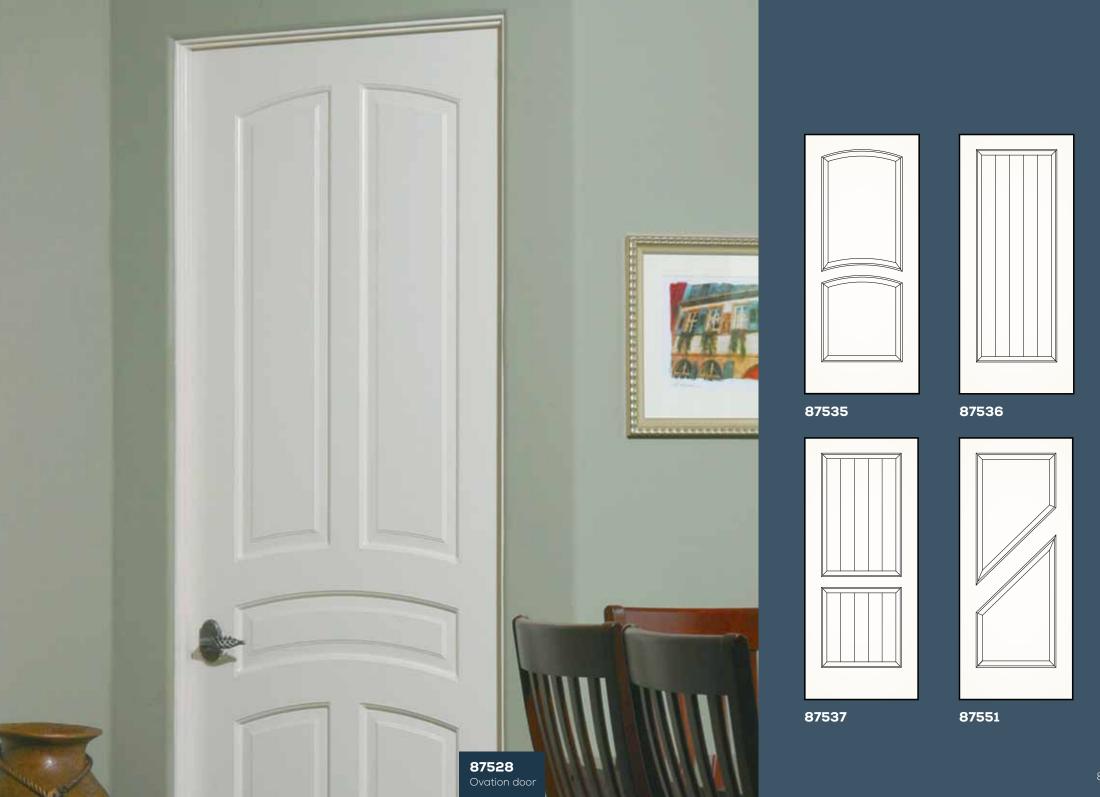

### **OVATION** LAYERED PANEL DOORS

MDF doors made with unique layered construction. Unlimited design flexibility for a great value. Matching bifold and louver doors available. Up to 90-minute fire-ratings available.