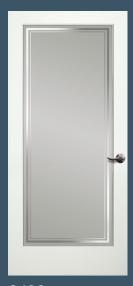

#### **RAISED PANEL DOORS**

**82** RP Shown in knotty alder

**465** RP

**44** RP

**66** RP Shown in oak

**46** RP

**8483** RP Shown in sapele mahogany

43 RP BIFOLD\*

### **DOOR PROFILE**

RAISED PANEL DOORS

Matching 20-minute fire-rated doors are available for all designs to complete your house package. Visit simpsondoor.com/fire-rated for more information.