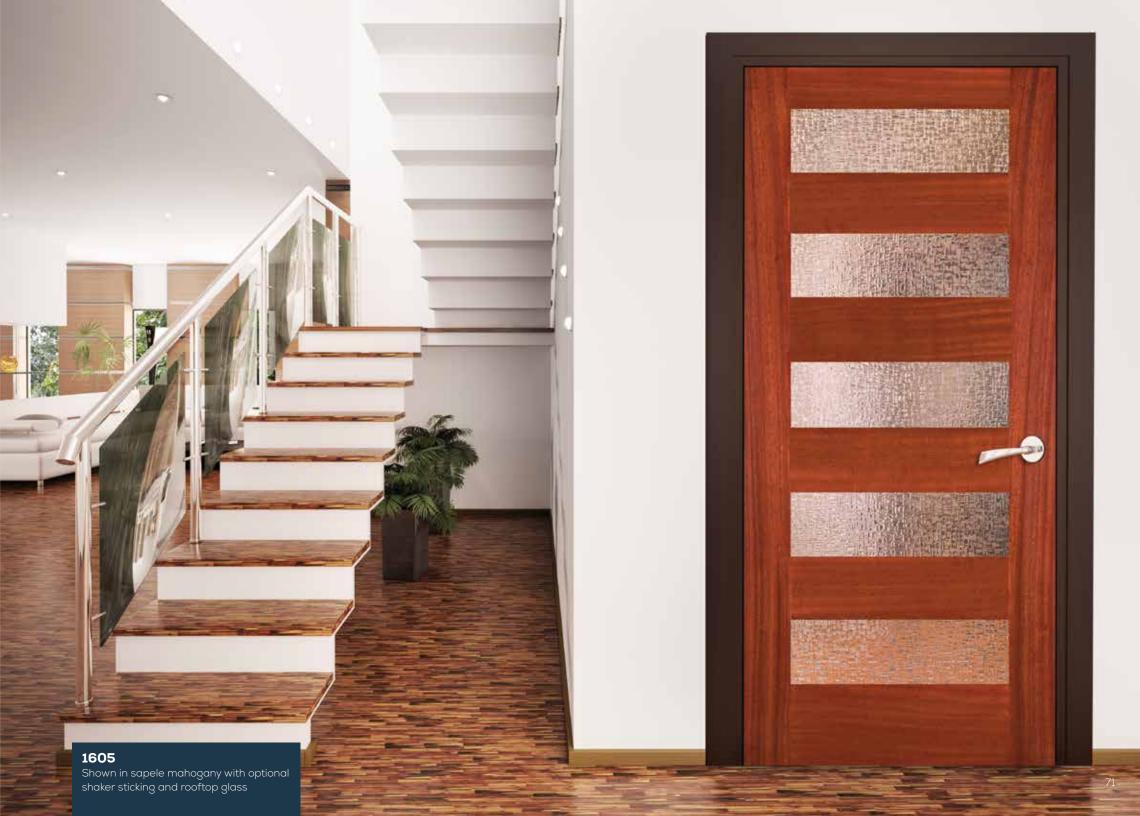

1309 Shown in walnut with 1709 sidelights

1604

**1605** with optional mistlite glass. Privacy Rating 8.

**1606**with optional shaker sticking

1607 Shown in white birch with optional shaker sticking

4931 4941