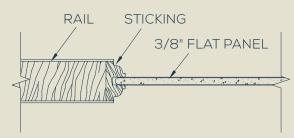

## **DOOR PROFILE**

SHAKER FLAT PANEL DOORS



available for all designs to complete your house









#### **RAISED PANEL DOORS**



**82** RP Shown in knotty alder



**465** RP



**44** RP



**66** RP Shown in oak



**46** RP



**8483** RP Shown in sapele mahogany



43 RP BIFOLD\*



**63** RP BIFOLD\*



**54** RP BIFOLD\*

### **DOOR PROFILE**

RAISED PANEL DOORS



Matching 20-minute fire-rated doors are available for all designs to complete your house package. Visit simpsondoor.com/fire-rated for more information.





#### **FLAT PANEL DOORS**



**20** FP



**82** FP Shown in sapele mahogany



**30** FP



**55** FP



**65** FP



**162** FP



**1120** FP CHALKBOARD



**1182** FP CHALKBOARD



43 FP BIFOLD\*



33 FP BIFOLD\*

#### **DOOR PROFILE**

FLAT PANEL DOORS



\*AVAILABLE IN TWO AND FOUR DOOR UNITS

Matching 20-minute fire-rated doors are available for all designs to complete your house package. Visit simpsondoor.com/fire-rated for more information.

# INTERIOR FRENCH DOORS

French doors add a certain flair to your home, and by letting in natural light they help create a warm feeling that's welcome in any type of room. Simpson French doors are available with a wide selection of glass options, any of which will elegantly complete the look you're striving for.



**VIEW ALL INTERIOR FRENCH DOORS** 

simpsondoor.com/interior french





1501 Shown in sapele mahogany with 1701 sidelight

## GLASS OPTIONS

Pick the tempered glass or resin panel (interior doors only) that is right for you. You may feel that an abundance of natural light is the way t