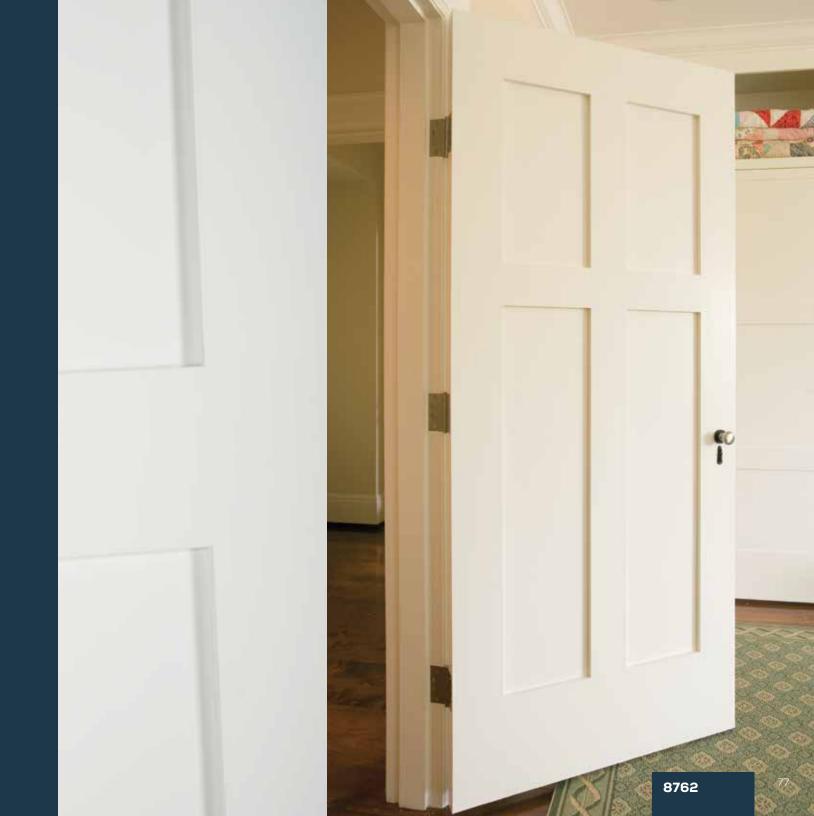

### **SHAKER STYLE FLAT PANEL DOORS**

Shown in Douglas fir

**720** FP

**782** FP

**744** FP

**755** FP

**766** FP

**701** BIFOLD\*

### **DOOR PROFILE**

SHAKER FLAT PANEL DOORS

available for all designs to complete your house