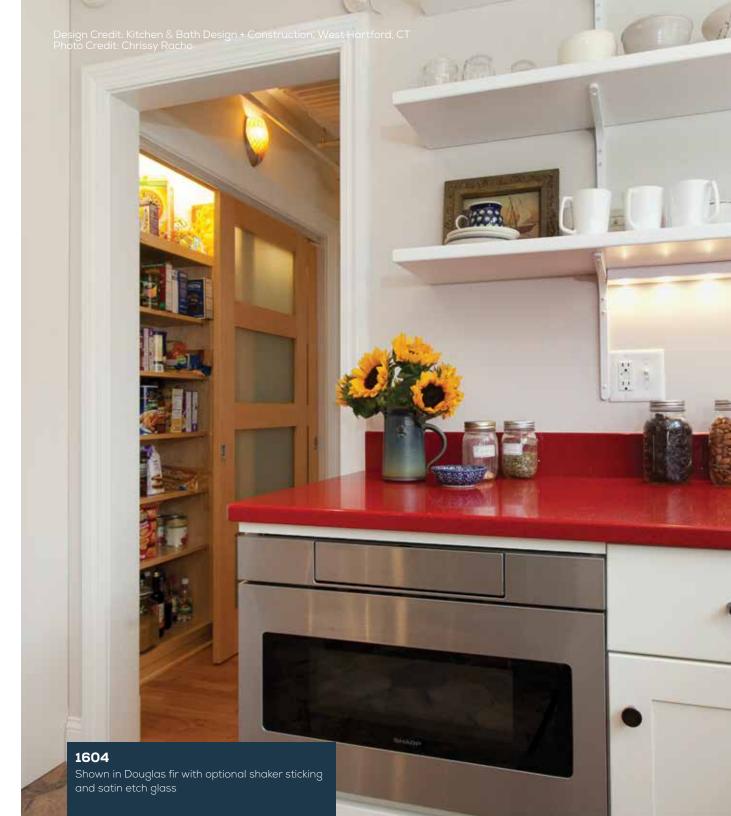

1309 Shown in walnut with 1709 sidelights

1604

**1605** with optional mistlite glass. Privacy Rating 8.

**1606**with optional shaker sticking

1607 Shown in white birch with optional shaker sticking

4931 4941