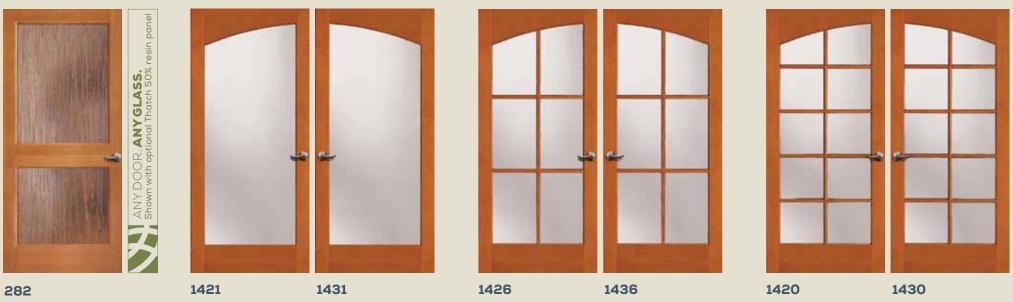

## GLASS OPTIONS

Pick the tempered glass or resin panel (interior doors only) that is right for you. You may feel that an abundance of natural light is the way to go, or a better fit may be glass with greater privacy. Just keep in mind that we have an option that suits your style (number on glass refers to the privacy rating).