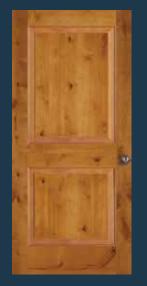

#### **RAISED PANEL DOORS**

**82** RP Shown in knotty alder

**465** RP

**44** RP

**66** RP Shown in oak

**46** RP

**8483** RP Shown in sapele mahogany

43 RP BIFOLD\*