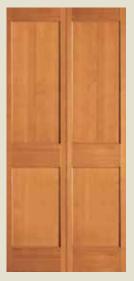

### **SHAKER STYLE FLAT PANEL DOORS**

Shown in Douglas fir

**720** FP

**782** FP

**744** FP

**755** FP

**766** FP

**701** BIFOLD\*

**702** BIFOLD\*

**705** BIFOLD\*