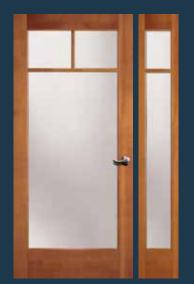

# INTERIOR FRENCH DOORS

French doors add a certain flair to your home, and by letting in natural light they help create a warm feeling that's welcome in any type of room. Simpson French doors are available with a wide selection of glass options, any of which will elegantly complete the look you're striving for.

**VIEW ALL INTERIOR FRENCH DOORS** 

simpsondoor.com/interior french

1501 Shown in sapele mahogany with 1701 sidelight