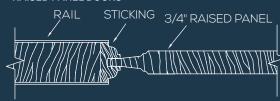

### **DOOR PROFILE**

RAISED PANEL DOORS

Matching 20-minute fire-rated doors are available for all designs to complete your house package. Visit simpsondoor.com/fire-rated for more information.