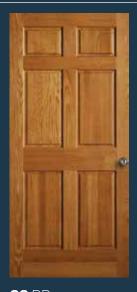

#### **RAISED PANEL DOORS**

**82** RP Shown in knotty alder

**465** RP

**44** RP

**66** RP Shown in oak

**46** RP

**8483** RP Shown in sapele mahogany

43 RP BIFOLD\*