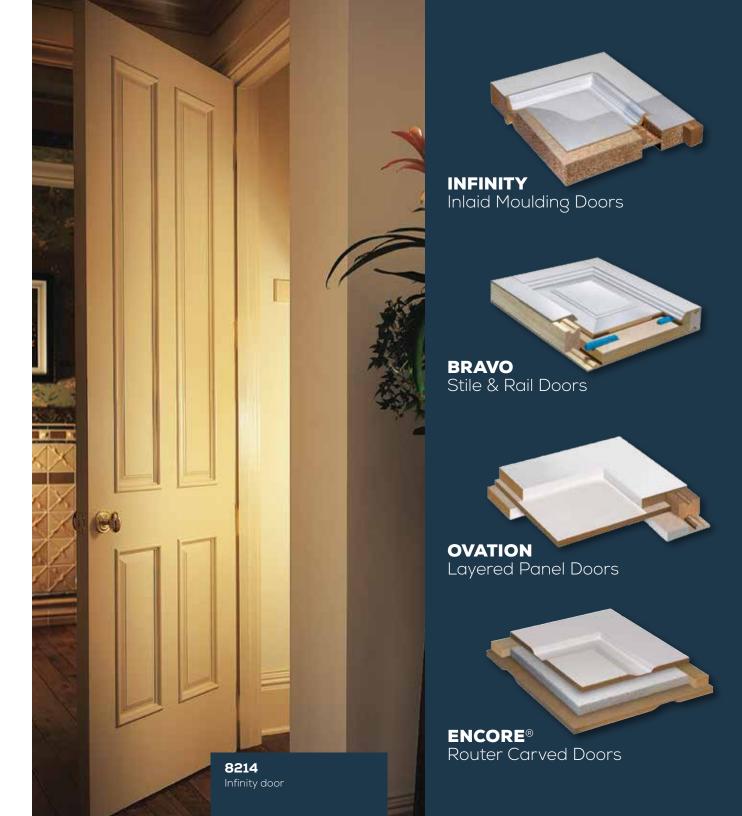

# MDF INTERIOR DOORS

Here's the inside story on these interior doors. They are made from a highly refined MDF, which is a stable and abundant wood fiber material. This blend of modern materials and technology delivers architecturally-true, primed and ready-to-paint doors to fit any interior style. And with four distinct construction methods, there is a stylish solution for any budget.

### **INFINITY DOORS** INLAID MOULDING DOORS

Router-carved MDF doors with inlaid moulding. Choose from raised or flush inlaid moulding profiles. Raised panel appearance and up to 90-minute fire-ratings available.

### **BRAVO** STILE & RAIL DOORS

Traditional stile and rail construction with MDF components. Traditional construction creates architecturally-true designs. Doweled stile and rail joint creates a longer-lasting door. 20-minute fire-ratings available.

### **OVATION** LAYERED PANEL DOORS

MDF doors made with unique layered construction. Unlimited design flexibility for a great value. Matching bifold and louver doors available. Up to 90-minute fire-ratings available.

### **ENCORE®** ROUTER CARVED DOORS

Router-carved LDF doors with foam core construction. Terrific value and lighter than standard MDF doors. Matching bifold doors available. Up to 90-minute fire-ratings available.