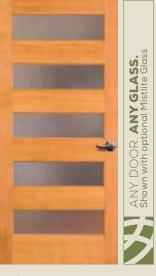

## GLASS OPTIONS

Pick the tempered glass or resin panel (interior doors only) that is right for you. You may feel that an abundance of natural light is the way to go, or a better fit may be glass with greater privacy. Just keep in mind that we have an option that suits your style (number on glass refers to the privacy rating).

QUATRO

SABLE

SEEDY BAROQUE HEAVY WATER

SEA SPRAY

TAFFETA

MISTLITE

LUMINATING

DELTA FROST