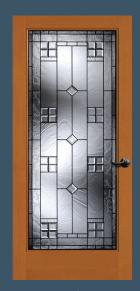

**1590** PANTRY Clear art on satin etch glass. Privacy Rating 7.

**1596**Clear art on satin etch glass. Privacy Rating 7.

**VENETIA®** 88424 door with black caming. Privacy Rating !

**PRAIRIEFIELD®**88466 door with silver caming. Privacy Rating 5.

**TERRACE RIDGE®** 88421 door with black caming. Privacy Rating 5.

**WINDSOR** 88405 door with brass caming. Privacy Rating 6.

**NEWPORT** 88422 door with black caming. Privacy Rating 4.

WATERTON
88463 door shown in
walnut with silver caming
Privacy Rating 5.