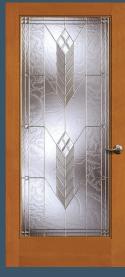

THATCH

TIGER THATCH

SHADOW

TING TING

1252 1712 sidelight

1253

with optional heavy water glass. Privacy Rating 4.

1256