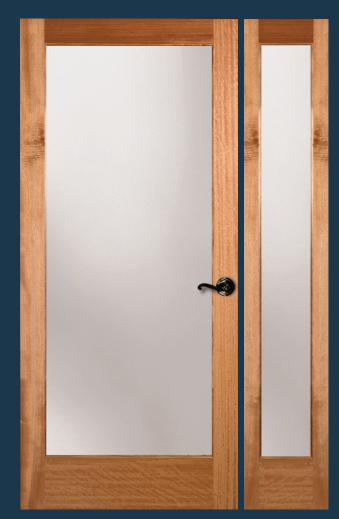

# INTERIOR FRENCH DOORS

French doors add a certain flair to your home, and by letting in natural light they help create a warm feeling that's welcome in any type of room. Simpson French doors are available with a wide selection of glass options, any of which will elegantly complete the look you're striving for.

**VIEW ALL INTERIOR FRENCH DOORS** 

simpsondoor.com/interior french

1501 Shown in sapele mahogany with 1701 sidelight