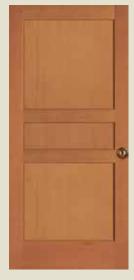

#### **RAISED PANEL DOORS**

**82** RP Shown in knotty alder

**465** RP

**44** RP

**66** RP Shown in oak

**46** RP

**8483** RP Shown in sapele mahogany

43 RP BIFOLD\*

### **DOOR PROFILE**

RAISED PANEL DOORS

Matching 20-minute fire-rated doors are available for all designs to complete your house package. Visit simpsondoor.com/fire-rated for more information.