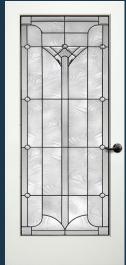

# INTERIOR FRENCH DOORS

French doors add a certain flair to your home, and by letting in natural light they help create a warm feeling that's welcome in any type of room. Simpson French doors are available with a wide selection of glass options, any of which will elegantly complete the look you're striving for.

**VIEW ALL INTERIOR FRENCH DOORS** 

simpsondoor.com/interior french

1501 Shown in sapele mahogany with 1701 sidelight