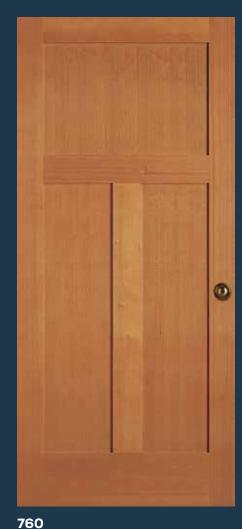

WATERTON 8423 door with black caming. Privacy Rating 5.

8782 SHAKER FP

8760 SHAKER FP

8755 SHAKER FP

**8702** BIFOLD SHAKER FP

**8700** BIFOLD SHAKER FP

**8020** FP

**8082** FP