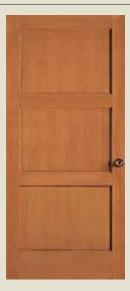

### **SHAKER STYLE FLAT PANEL DOORS**

Shown in Douglas fir

**720** FP

**782** FP

**744** FP

**755** FP

**766** FP

**701** BIFOLD\*