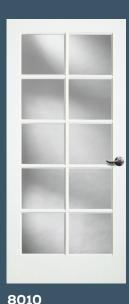

## **REDI-PRIME®** DOORS

Redi-Prime® interior French, panel and bifold doors afford you classic stile and rail construction in 47 standard designs. These doors are primed and ready to paint, and are a smart choice for homeowners wanting a painted look with the durable security of an all-wood door.



VIEW ALL REDI-PRIME DOORS

simpsondoor.com/rediprime



8001





**KERRISDALE®** 8498 door with molded glass.



8497 Privacy Rating 7.



Also available as a 12-lite



Also available as a 18-lite in 8'0"



8009



8496 Clear art on satin etch glass. Privacy Rating 7.

DOOR OPTIONS INCLUDE (SEE SIMPSONDOOR.COM/OPTIONS):









YOUR DOOR. **YOUR GLASS.** simpsondoor.com/tastetest



**8490** PANTRY Clear art on satin etch glass. Privacy Rating 7.



**8492** GRAIN Clear art on satin etch glass. Privacy Rating 7.



**8494** WINE CELLAR Clear art on satin etch glass. Privacy Rating 7.



**VENETIA®** 8464 door with silver caming. Privacy Rating 5.



8466 door with silver caming.
Privacy Rating 5.



TERRACE RIDGE®
8421 door with
black caming.
Privacy Rating 5.



WATERTON 8423 door with black caming. Privacy Rating 5.









8782 SHAKER FP



8760 SHAKER FP



8755 SHAKER FP



**8702** BIFOLD SHAKER FP



**8700** BIF