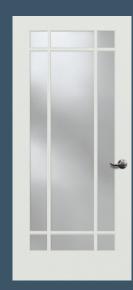

## **REDI-PRIME®** DOORS

Redi-Prime® interior French, panel and bifold doors afford you classic stile and rail construction in 47 standard designs. These doors are primed and ready to paint, and are a smart choice for homeowners wanting a painted look with the durable security of an all-wood door.



VIEW ALL REDI-PRIME DOORS

simpsondoor.com/rediprime



8001





**KERRISDALE®** 8498 door with molded glass.



8497 Privacy Rating 7.



Also available as a 12-lite



Also available as a 18-lite in 8'0"



8009



8496 Clear art on satin etch glass. Privacy Rating 7.

DOOR OPTIONS INCLUDE (SEE SIMPSONDOOR.COM/OPTIONS):









YOUR DOOR. **YOUR GLASS.** simpsondoor.com/tastetest



**8490** PANTRY Clear art on satin etch glass. Privacy Rating 7.



**8492** GRAIN Clear art on satin etch glass. Privacy Rating 7.



**8494** WINE CELLAR Clear art on satin etch glass. Privacy Rating 7.



**VENETIA®** 8464 door with silver caming. Privacy Rating 5.



8466 door with silver caming.
Privacy Rating 5.



TERRACE RIDGE®
8421 door with
black caming.
Privacy Rating 5.



WATERTON 8423 door with black caming. Privacy Rating 5.









8782 SHAKER FP



8760 SHAKER FP



8755 SHAKER FP



**8702** BIFOLD SHAKER FP



**8700** BIFOLD SHAKER FP



**8020** FP



**8082** FP



**8055** FP



**8021**