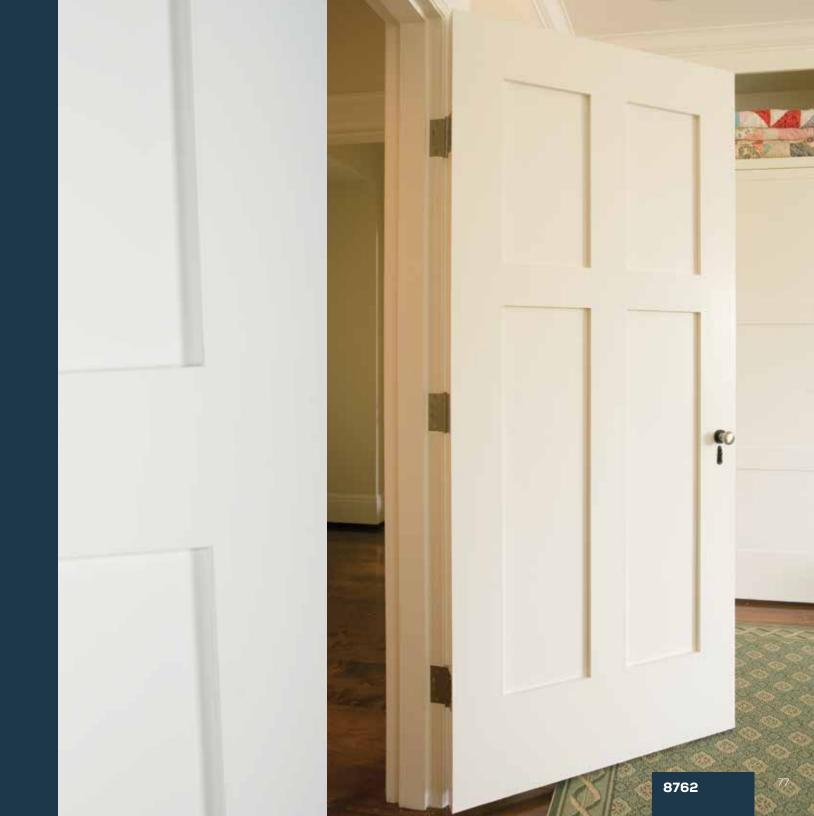

TERRACE RIDGE®
8421 door with
black caming.
Privacy Rating 5.

WATERTON 8423 door with black caming. Privacy Rating 5.

8782 SHAKER FP

8760 SHAKER FP

8755 SHAKER FP

**8702** BIFOLD SHAKER FP

**8700** BIFOLD SHAKER FP

**8020** FP

**8082** FP

**8055** FP

**8021** FP BIFOLD

SHAKER FP