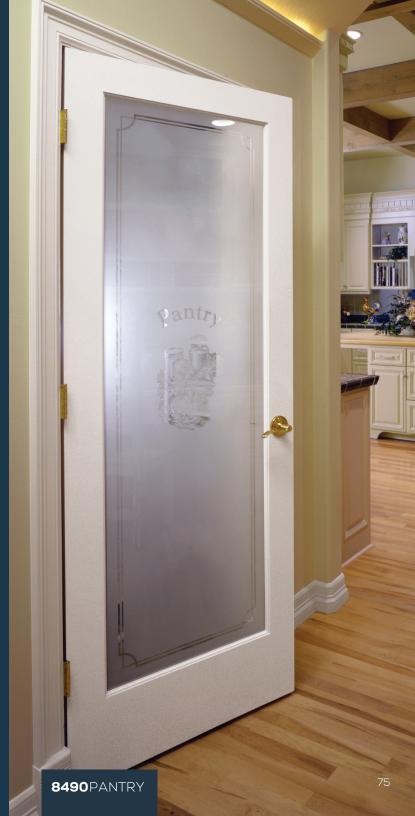

8496 Clear art on satin etch glass. Privacy Rating 7.

DOOR OPTIONS INCLUDE (SEE SIMPSONDOOR.COM/OPTIONS):

YOUR DOOR. **YOUR GLASS.** simpsondoor.com/tastetest

**8490** PANTRY Clear art on satin etch glass. Privacy Rating 7.