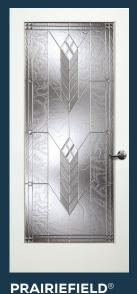

TERRACE RIDGE®
8421 door with
black caming.
Privacy Rating 5.

WATERTON 8423 door with black caming. Privacy Rating 5.

8782 SHAKER FP

8760 SHAKER FP

8755 SHAKER FP

**8702** BIFOLD SHAKER FP

**8700** BIFOLD SHAKER FP