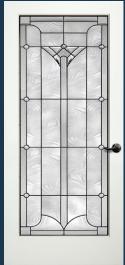

**8492** GRAIN Clear art on satin etch glass. Privacy Rating 7.

**8494** WINE CELLAR Clear art on satin etch glass. Privacy Rating 7.

**VENETIA®** 8464 door with silver caming. Privacy Rating 5.

8466 door with silver caming.
Privacy Rating 5.