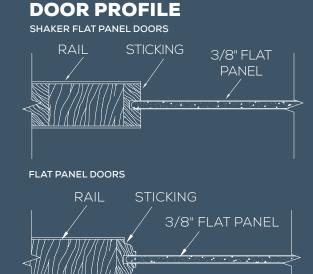

TERRACE RIDGE®
8421 door with
black caming.
Privacy Rating 5.

WATERTON 8423 door with black caming. Privacy Rating 5.

8782 SHAKER FP

8760 SHAKER FP

8755 SHAKER FP

**8702** BIFOLD SHAKER FP

**8700** BIFOLD SHAKER FP

**8020** FP

**8082** FP

**8055** FP

**8021** FP BIFOLD

SHAKER FP