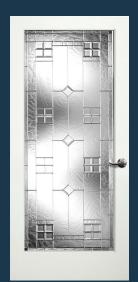

TERRACE RIDGE®
8421 door with
black caming.
Privacy Rating 5.

WATERTON 8423 door with black caming. Privacy Rating 5.

8782 SHAKER FP

8760 SHAKER FP

8755 SHAKER FP

**8702** BIFOLD SHAKER FP

**8700** BIFOLD SHAKER FP