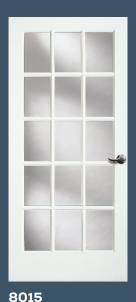

## **REDI-PRIME®** DOORS

Redi-Prime® interior French, panel and bifold doors afford you classic stile and rail construction in 47 standard designs. These doors are primed and ready to paint, and are a smart choice for homeowners wanting a painted look with the durable security of an all-wood door.



VIEW ALL REDI-PRIME DOORS

simpsondoor.com/rediprime



8001





**KERRISDALE®** 8498 door with molded glass.



8497 Privacy Rating 7.



Also available as a 12-lite



Also available as a 18-lite in 8'0"



8009



8496 Clear art on satin etch glass. Privacy Rating 7.

DOOR OPTIONS INCLUDE (SEE SIMPSONDOOR.COM/OPTIONS):









YOUR DOOR. **YOUR GLASS.** simpsondoor.com/tastetest



**8490** PANTRY Clear art on satin etch glass. Privacy Rating 7.



**8492** GRAIN Clear art on satin etch glass. Privacy Rating 7.



**8494** WINE CELLAR Clear art on satin etch glass. Privacy Rating 7.



**VENETIA®** 8464 door with silver caming. Privacy Rating 5.



8466 door with silver caming.
Privacy Rating 5.



TERRACE RIDGE®
8421 door with
black caming.
Privacy Rating 5.



WATERTON 8423 door with black caming. Privacy Rating 5.









8782 SHAKER FP



8760 SHAKER FP



8755 SHAKER FP



**8702** BIFOLD SHAKER FP



**8700** BIFOLD SHAKER FP



**8020** FP