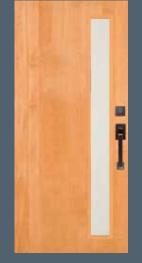

#### **DOOR PROFILES**

7400 IG

7401 IG

7403 IG with 7813 sidelight Option: 1603 SG

7404 IG Shown in cherry with 7814 sidelight and optional shaker sticking Option: 1604 SG

7405 IG with 7815 sidelight and optional rain glass Privacy Rating 7 Option: 1605 SG

7406 IG with 7816 sidelight and optional shaker sticking Option: 1606 SG

7407 IG

Option: 1607 SG

Shown in white birch with 7817 sidelight and optional shaker sticking

7408 IG with 7818 sidelight and optional shaker sticking Option: 1608 SG