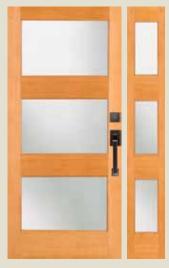

#### **DOOR PROFILE**

**49900** with 49910 sidelights

**49901** IG Shown in sapele mahogany

**49902** IG

**49903** IG with optional sable glass Privacy Rating 9

**44904** IG Shown in maple

**49905** IG

**49906** IG Shown in walnu