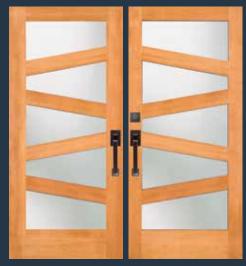

## TEST DRIVE YOUR DOOR

Wonder what these doors would look like in your home? Take any Simpson door for a Test Drive at simpsondoor.com/testdrive.

**4974** IG with optional quatro glass Privacy Rating 6

Shown in Douglas fir with optional rooftop glass Privacy Rating 8

**4972** IG with 4973 sidelights

**4975** IG

**4976** IG