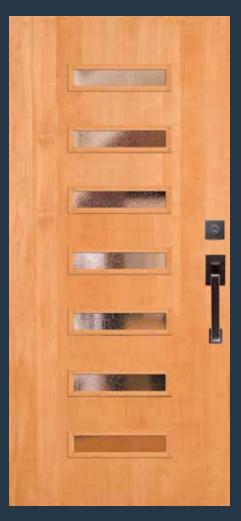

#### **DOOR PROFILE**

**49900** with 49910 sidelights

**49901** IG Shown in sapele mahogany

**49902** IG

**49903** IG with optional sable glass Privacy Rating 9

**44904** IG Shown in maple

**49905** IG

**49906** IG Shown in walnu