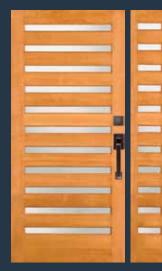

#### **DOOR PROFILE**

**49900** with 49910 sidelights

**49901** IG Shown in sapele mahogany

**49902** IG

**49903** IG with optional sable glass Privacy Rating 9

**44904** IG Shown in maple

**49905** IG

**49906** IG Shown in walnu