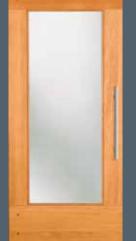

#### **DOOR PROFILE**

**49900** with 49910 sidelights

**49901** IG Shown in sapele mahogany

**49902** IG

**49903** IG with optional sable glass Privacy Rating 9

**44904** IG Shown in maple

**49905** IG

**49906** IG Shown in walnu