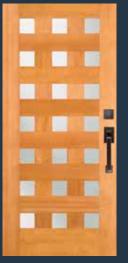

#### **DOOR PROFILE**

**49900** with 49910 sidelights

**49901** IG Shown in sapele mahogany

**49902** IG

**49903** IG with optional sable glass Privacy Rating 9

**44904** IG Shown in maple

**49905** IG

**49906** IG Shown in walnu

**49908** IG with optional white laminate glass Privacy Rating 10

**49909** IG Shown in cherry

DOORS INCLUDE THESE OPTIONS (SEE SIMPSONDOOR.COM/OPTIONS):

IG INSULATED GLAZING

ALL DOORS IN THIS BROCHURE ARE SHOWN IN DOUGLAS FIR UNLESS OTHERWISE NOTED.