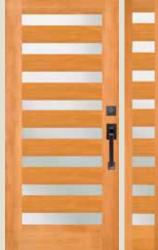

#### **DOOR PROFILE**

**49900** with 49910 sidelights

**49901** IG Shown in sapele mahogany

**49902** IG

**49903** IG with optional sable glass Privacy Rating 9

**44904** IG Shown in maple

**49905** IG

**49906** IG Shown in walnu