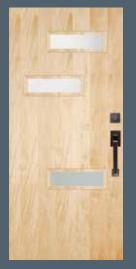

#### **DOOR PROFILE**

**49900** with 49910 sidelights

**49901** IG Shown in sapele mahogany

**49902** IG

**49903** IG with optional sable glass Privacy Rating 9

**44904** IG Shown in maple

**49905** IG

**49906** IG Shown in walnu

**49908** IG with optional white laminate glass Privacy Rating 10

**49909** IG Shown in cherry

DOORS INCLUDE THESE OPTIONS (SEE SIMPSONDOOR.COM/OPTIONS):

IG INSULATED GLAZING

ALL DOORS IN THIS BROCHURE ARE SHOWN IN DOUGLAS FIR UNLESS OTHERWISE NOTED.