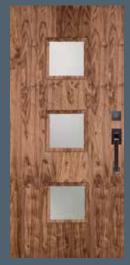

#### **DOOR PROFILE**

**49900** with 49910 sidelights

**49901** IG Shown in sapele mahogany

**49902** IG

**49903** IG with optional sable glass Privacy Rating 9

**44904** IG Shown in maple

**49905** IG

**49906** IG Shown in walnu

**49908** IG with optional white laminate glass Privacy Rating 10

**49909** IG Shown in cherry

DOORS INCLUDE THESE OPTIONS (SEE SIMPSONDOOR.COM/OPTIONS):

IG INSULATED GLAZING

ALL DOORS IN THIS BROCHURE ARE SHOWN IN DOUGLAS FIR UNLESS OTHERWISE NOTED.