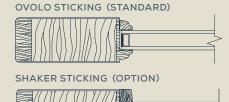

7406 IG with 7816 sidelight and optional shaker sticking Option: 1606 SG

7407 IG

Option: 1607 SG

Shown in white birch with 7817 sidelight and optional shaker sticking

7408 IG with 7818 sidelight and optional shaker sticking Option: 1608 SG

## **WOOD SELECTOR**

You can choose from virtually unlimited wood species. Check out today's most popular woods at the Wood Selector at simpsondoor.com/wood.

**7409** IG with 7819 sidelight and optional P-516 glass and shaker sticking Privacy Rating 9

Option: 1609 SG

**7410** IG Shown in walnut with 7810 sidelight and optional shaker sticking Option: 1610 SG

**7411** IG with 7811 sidelight Option: 1611 SG

**7427** with optional heavy water glass Privacy Rating 4 Option: 1627 SG

**7421 IG** with optional shaker sticking Option: 1621 SG

**4945** IG with optional shaker sticking Option: 4930 SG

**4946** IG with optional shaker sticking Option: 4932 SG

**4947** IG with optional shaker sticking Option: 4931 SG