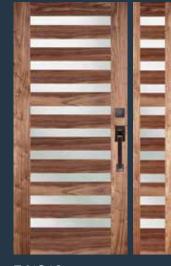

#### **DOOR PROFILE**

**49900** with 49910 sidelights

**49901** IG Shown in sapele mahogany

**49902** IG

**49903** IG with optional sable glass Privacy Rating 9

**44904** IG Shown in maple

**49905** IG

**49906** IG Shown in walnu