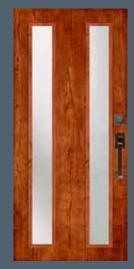

#### **DOOR PROFILE**

**49900** with 49910 sidelights

**49901** IG Shown in sapele mahogany

**49902** IG

**49903** IG with optional sable glass Privacy Rating 9

**44904** IG Shown in maple

**49905** IG

**49906** IG Shown in walnu

**49908** IG with optional white laminate glass Privacy Rating 10

**49909** IG Shown in cherry

DOORS INCLUDE THESE OPTIONS (SEE SIMPSONDOOR.COM/OPTIONS):

IG INSULATED GLAZING

ALL DOORS IN THIS BROCHURE ARE SHOWN IN DOUGLAS FIR UNLESS OTHERWISE NOTED.