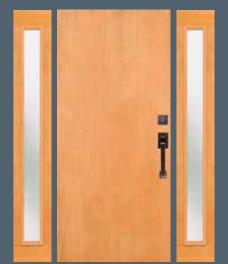

#### **DOOR PROFILE**

**49900** with 49910 sidelights

**49901** IG Shown in sapele mahogany

**49902** IG

**49903** IG with optional sable glass Privacy Rating 9

**44904** IG Shown in maple

**49905** IG

**49906** IG Shown in walnu

**49908** IG with optional white laminate glass Privacy Rating 10

**49909** IG Shown in cherry

DOORS INCLUDE THESE OPTIONS (SEE SIMPSONDOOR.COM/OPTIONS):

IG INSULATED GLAZING

ALL DOORS IN THIS BROCHURE ARE SHOWN IN DOUGLAS FIR UNLESS OTHERWISE NOTED.