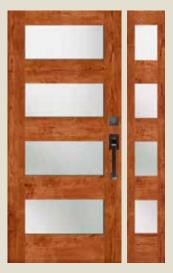

#### **DOOR PROFILE**

**49900** with 49910 sidelights

**49901** IG Shown in sapele mahogany

**49902** IG

**49903** IG with optional sable glass Privacy Rating 9

**44904** IG Shown in maple

**49905** IG

**49906** IG Shown in walnu