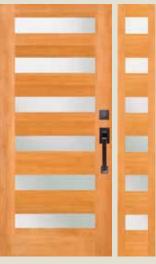

#### **DOOR PROFILES**

7400 IG

7401 IG

7403 IG with 7813 sidelight Option: 1603 SG

7404 IG Shown in cherry with 7814 sidelight and optional shaker sticking Option: 1604 SG

7405 IG with 7815 sidelight and optional rain glass Privacy Rating 7 Option: 1605 SG

7406 IG with 7816 sidelight and optional shaker sticking Option: 1606 SG

7407 IG

Option: 1607 SG

Shown in white birch with 7817 sidelight and optional shaker sticking

7408 IG with 7818 sidelight and optional shaker sticking Option: 1608 SG