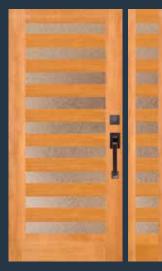

#### **DOOR PROFILE**

**49900** with 49910 sidelights

**49901** IG Shown in sapele mahogany

**49902** IG

**49903** IG with optional sable glass Privacy Rating 9

**44904** IG Shown in maple

**49905** IG

**49906** IG Shown in walnu