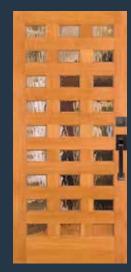

#### **DOOR PROFILE**

**49900** with 49910 sidelights

**49901** IG Shown in sapele mahogany

**49902** IG

**49903** IG with optional sable glass Privacy Rating 9

**44904** IG Shown in maple

**49905** IG

**49906** IG Shown in walnu

**49908** IG with optional white laminate glass Privacy Rating 10

**49909** IG Shown in cherry

DOORS INCLUDE THESE OPTIONS (SEE SIMPSONDOOR.COM/OPTIONS):

IG INSULATED GLAZING

ALL DOORS IN THIS BROCHURE ARE SHOWN IN DOUGLAS FIR UNLESS OTHERWISE NOTED.