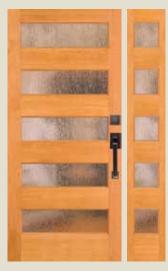

#### **DOOR PROFILE**

**49900** with 49910 sidelights

**49901** IG Shown in sapele mahogany

**49902** IG

**49903** IG with optional sable glass Privacy Rating 9

**44904** IG Shown in maple

**49905** IG

**49906** IG Shown in walnu

**49908** IG with optional white laminate glass Privacy Rating 10

**49909** IG Shown in cherry

DOORS INCLUDE THESE OPTIONS (SEE SIMPSONDOOR.COM/OPTIONS):

IG INSULATED GLAZING

ALL DOORS IN THIS BROCHURE ARE SHOWN IN DOUGLAS FIR UNLESS OTHERWISE NOTED.