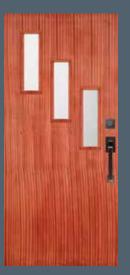

#### **DOOR PROFILES**

7400 IG

7401 IG

7403 IG with 7813 sidelight Option: 1603 SG

7404 IG Shown in cherry with 7814 sidelight and optional shaker sticking Option: 1604 SG

7405 IG with 7815 sidelight and optional rain glass Privacy Rating 7 Option: 1605 SG

7406 IG with 7816 sidelight and optional shaker sticking Option: 1606 SG

7407 IG

Option: 1607 SG

Shown in white birch with 7817 sidelight and optional shaker sticking

7408 IG with 7818 sidelight and optional shaker sticking Option: 1608 SG