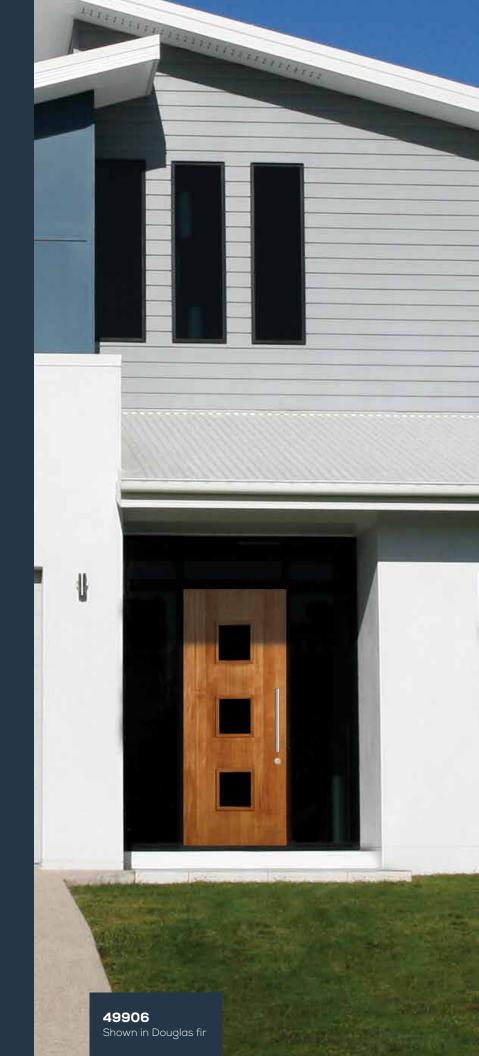

#### **DOOR PROFILE**

**49900** with 49910 sidelights

**49901** IG Shown in sapele mahogany

**49902** IG

**49903** IG with optional sable glass Privacy Rating 9

**44904** IG Shown in maple

**49905** IG

**49906** IG Shown in walnu