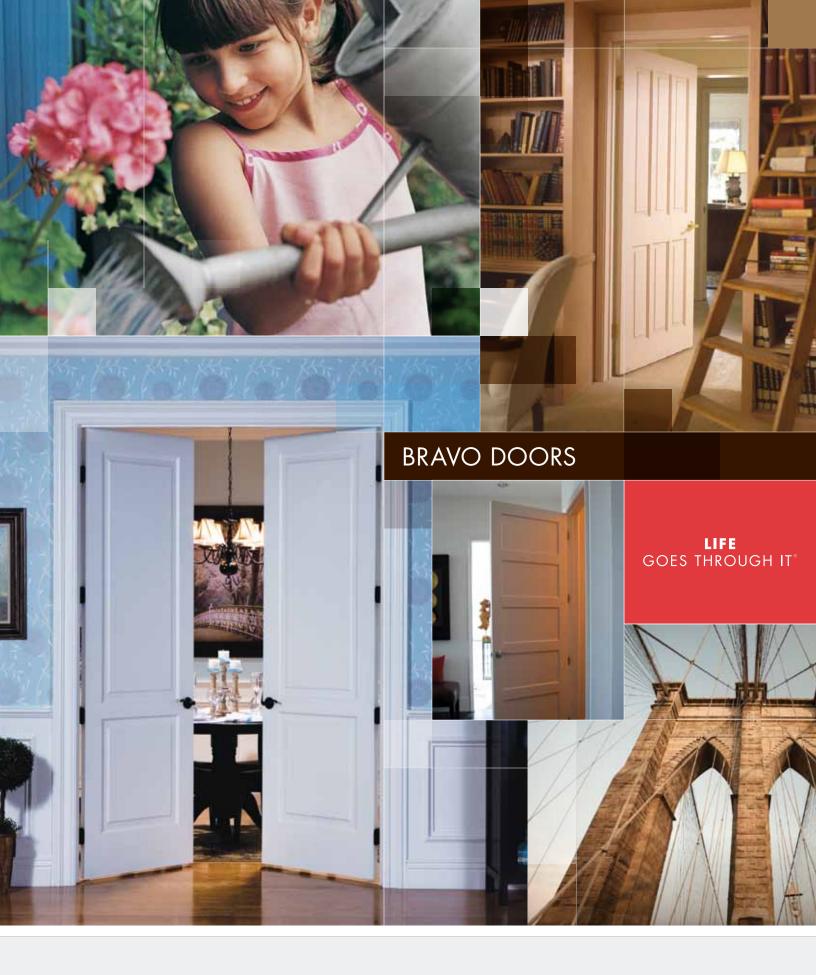

#### Bravo Interior Stile & Rail MDF Doors

The beauty of Bravo Doors from Simpson® is that they are built just like traditional stile and rail wood doors. The construction and fine details are assembled by hand, integrating the latest technology with excellent craftsmanship.

All Bravo Doors are made from highly refined MDF, which is a stable and abundant wood fiber material. This blend of modern materials and technology delivers architecturally-true, paint-ready doors to fit any interior style.

### Why Bravo Doors

- Traditional doweled stile and rail construction provides authentic millwork profiles and joinery
- Perfect for historical renovation projects or anywhere precise molding details are desired
- Extensive design flexibility. Choose one of our standard designs or create your own custom design
- Manufactured with highly refined MDF, an environmental friendly wood fiber material
- Double primed and ready to begin the painting process
- Integra-Lok® wood edge for screw holding performance and keeping door rigid and straight
- Flat panels available in 3/8" and 11/16" thickness
- Raised panels available in 11/16", 1" and 1-1/4" thickness in hip or scoop detail
- Two raised molding options available on most designs
- Three sticking profiles: ogee, shaker and step-shaker
- 20-minute positive pressure fire rating available
- Manufactured in the United States