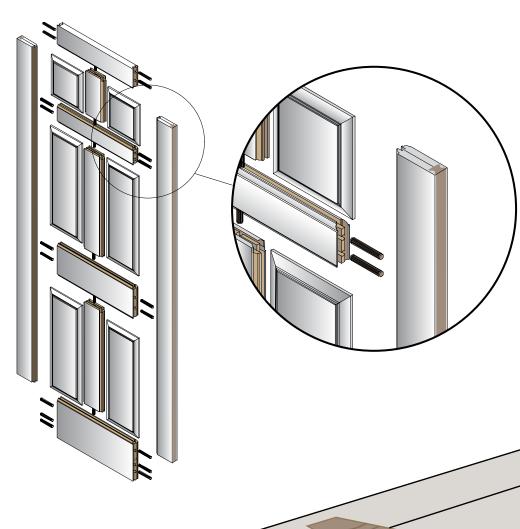

#### True Stile & Rail Construction

## Integra-Lok® Wood Edge

The Integra-Lok wood edge is keyed and bonded into the edge of every Bravo door utilizing the Fiberfuse<sup>m</sup> process. This unique design feature will not allow the edge to pull out and ensures screw-holding strength.