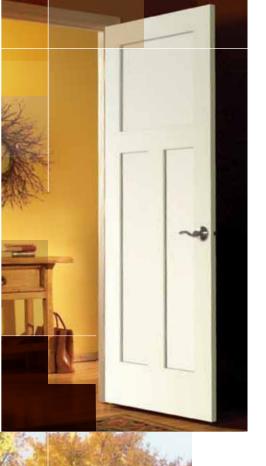

#### Bravo Interior Stile & Rail MDF Doors

The beauty of Bravo Doors from Simpson® is that they are built just like traditional stile and rail wood doors. The construction and fine details are assembled by hand, integrating the latest technology with excellent craftsmanship.

All Bravo Doors are made from highly refined MDF, which is a stable and abundant wood fiber material. This blend of modern materials and technology delivers architecturally-true, paint-ready doors to fit any interior style.

#### Available Door Designs

Simpson Bravo doors are available in nearly limitless designs, sizes and options. The designs shown here are some of the most popular. To view all the standard designs, visit simpsondoor.com.