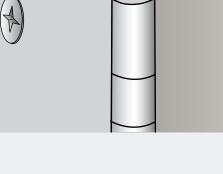

## Integra-Lok® Wood Edge

The Integra-Lok wood edge is keyed and bonded into the edge of every Bravo door utilizing the Fiberfuse<sup>m</sup> process. This unique design feature will not allow the edge to pull out and ensures screw-holding strength.